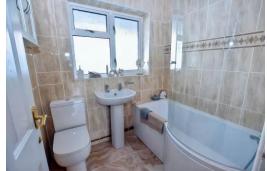

#### **Brief Description**

You'll enter the property through the Front Porch into the light and airy Entrance Hall where you can access the spacious Living Accommodation. The Dining Kitchen has a good range of modern units, integrated oven, hob and extractor fan over, space for your washing machine and integrated fridge/freezer — and a door leads through to the rear Porch overlooking the rear Garden. The Lounge is a generous size and has a fireplace housing a gas fire. There are three Bedrooms, two of them doubles and Bedroom Three is a generous single room — and the fully tiled Bathroom with P-shaped bath with shower over.