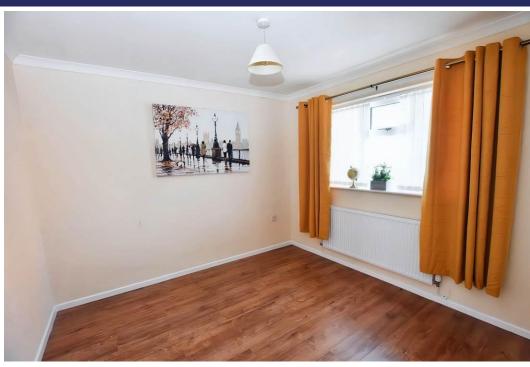

#### **Brief Description**

You'll enter the property through the Front Porch into the light and airy Entrance Hall where you can access the spacious Living Accommodation. The Dining Kitchen has a good range of modern units, integrated oven, hob and extractor fan over, space for your washing machine and integrated fridge/freezer — and a door leads through to the rear Porch overlooking the rear Garden. The Lounge is a generous size and has a fireplace housing a gas fire. There are three Bedrooms, two of them doubles and Bedroom Three is a generous single room — and the fully tiled Bathroom with P-shaped bath with shower over.