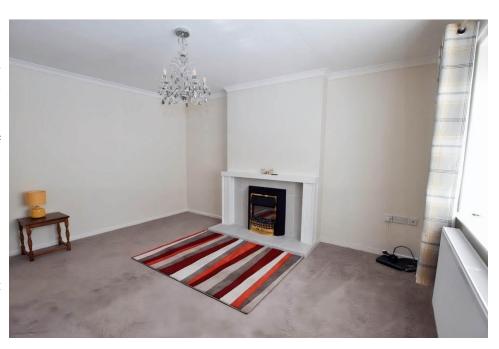

#### **Brief Description**

You'll enter the property through the Front Porch into the light and airy Entrance Hall where you can access the spacious Living Accommodation. The Dining Kitchen has a good range of modern units, integrated oven, hob and extractor fan over, space for your washing machine and integrated fridge/freezer — and a door leads through to the rear Porch overlooking the rear Garden. The Lounge is a generous size and has a fireplace housing a gas fire. There are three Bedrooms, two of them doubles and Bedroom Three is a generous single room — and the fully tiled Bathroom with P-shaped bath with shower over.