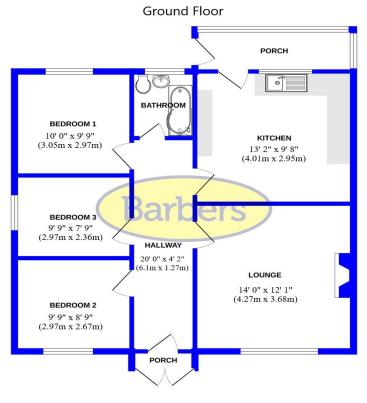

turn left on Shrewsbury Road where the property is located and can be identified by our For Sale sign.

**PROPERTY INFORMATION:** We believe this information to be accurate, but it cannot be guaranteed. The fixtures, fittings, appliances and mains services have not been tested. If there is any point which is of particular importance, please obtain professional confirmation. All measurements quoted are approximate. These particulars do not constitute a contract or part of a contract.

AML REGULATIONS: To ensure compliance with the latest Anti Money Laundering Regulations all intending purchasers must produce identification documents prior to the issue of sale confirmation. To avoid delays in the buying process please provide the required documents as soon as possible.

## Helping you move



**Floor Plan**Not to Scale
Please use as a guideline only





### Selling your home?

If you are considering selling your home, please contact us today for your no obligation free market appraisal. Our dedicated and friendly team will assist you 6 days a week.

BARBERS ESTATE AGENT: Tower House, Maer Lane, Market Drayton, Shropshire TF9 3SH Tel: 01630 653641 Email: marketdrayton@barbers-online.co.uk



Get in touch today! Tel: 01630 653641

IMPORTANT: we would like to inform prospective purchasers that these sales particulars have been prepared as a general guide only. A detailed survey has not been carried out, nor the services, appliances and fittings tested. Room sizes should not be relied upon for furnishing purposes and are approximate. If floor plans are included, they are for gui