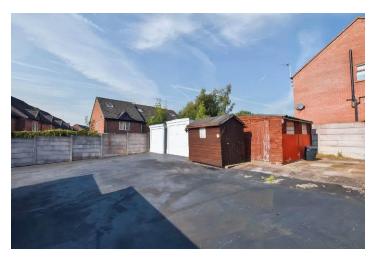

Externally, the property has a gated entrance with a lawned frontage and tarmac drive leading to the Detached Garages and extending to the rear of the property.