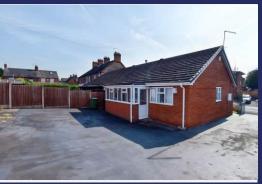

Externally, the property has a gated entrance with a lawned frontage and tarmac drive leading to the Detached Garages and extending to the rear of the property.