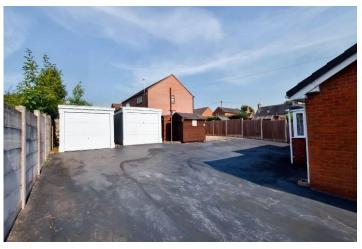

Externally, the property has a gated entrance with a lawned frontage and tarmac drive leading to the Detached Garages and extending to the rear of the property.