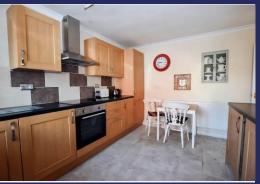

#### **Brief Description**

You'll enter the property through the Front Porch into the light and airy Entrance Hall where you can access the spacious Living Accommodation. The Dining Kitchen has a good range of modern units, integrated oven, hob and extractor fan over, space for your washing machine and integrated fridge/freezer — and a door leads through to the rear Porch overlooking the rear Garden. The Lounge is a generous size and has a fireplace housing a gas fire. There are three Bedrooms, two of them doubles and Bedroom Three is a generous single room — and the fully tiled Bathroom with P-shaped bath with shower over.