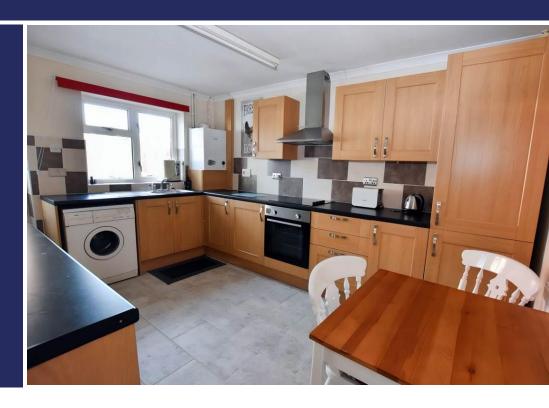

#### **Brief Description**

You'll enter the property through the Front Porch into the light and airy Entrance Hall where you can access the spacious Living Accommodation. The Dining Kitchen has a good range of modern units, integrated oven, hob and extractor fan over, space for your washing machine and integrated fridge/freezer — and a door leads through to the rear Porch overlooking the rear Garden. The Lounge is a generous size and has a fireplace housing a gas fire. There are three Bedrooms, two of them doubles and Bedroom Three is a generous single room — and the fully tiled Bathroom with P-shaped bath with shower over.