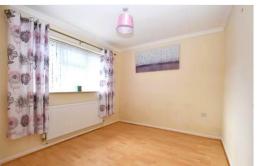

#### **Brief Description**

You'll enter the property through the Front Porch into the light and airy Entrance Hall where you can access the spacious Living Accommodation. The Dining Kitchen has a good range of modern units, integrated oven, hob and extractor fan over, space for your washing machine and integrated fridge/freezer — and a door leads through to the rear Porch overlooking the rear Garden. The Lounge is a generous size and has a fireplace housing a gas fire. There are three Bedrooms, two of them doubles and Bedroom Three is a generous single room — and the fully tiled Bathroom with P-shaped bath with shower over.