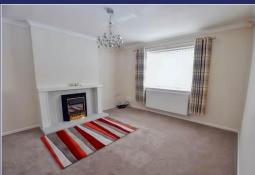

#### **Brief Description**

You'll enter the property through the Front Porch into the light and airy Entrance Hall where you can access the spacious Living Accommodation. The Dining Kitchen has a good range of modern units, integrated oven, hob and extractor fan over, space for your washing machine and integrated fridge/freezer — and a door leads through to the rear Porch overlooking the rear Garden. The Lounge is a generous size and has a fireplace housing a gas fire. There are three Bedrooms, two of them doubles and Bedroom Three is a generous single room — and the fully tiled Bathroom with P-shaped bath with shower over.