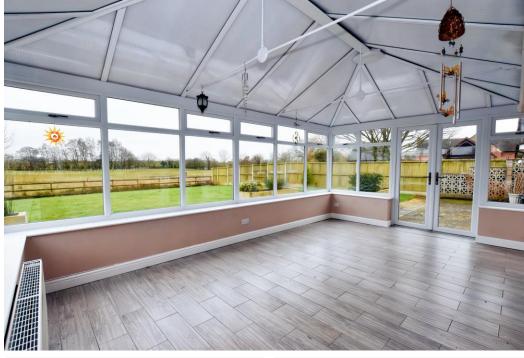

### Overview

- Spacious, Modern Four Bedroom Detached Bungalow
- No Upward Chain
- Presented as the Main Bungalow and One Bedroom Annex
- Very Spacious Living/Dining Room, Large Conservatory
- Breakfast Kitchen, Utility
- Bathroom, Two Shower Rooms
- Rear Garden with Patio, Shed and Countryside Views
- Off Road Parking for 3-4 Cars
- Council Tax Band F
- EPC Rating D

### **Brief Description**

Off the main Entrance Hall is an accessible Shower Room and the Hall leads round to the Breakfast Kitchen which has a good range of Shaker-style units and the Utility. The Living/Dining Room is a spacious L-shaped room and has French doors into the Conservatory. Off the inner Hall are three of the double Bedrooms and the Bathroom.