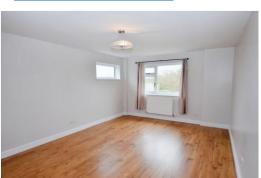

### **Brief Description**

Off the main Entrance Hall is an accessible Shower Room and the Hall leads round to the Breakfast Kitchen which has a good range of Shaker-style units and the Utility. The Living/Dining Room is a spacious L-shaped room and has French doors into the Conservatory. Off the inner Hall are three of the double Bedrooms and the Bathroom.