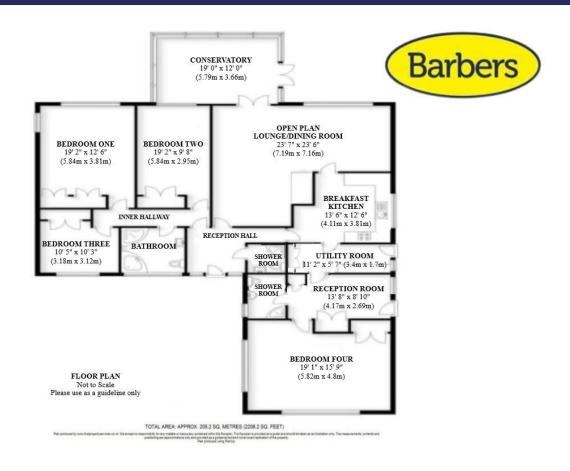

### Overview

- Spacious, Modern Four Bedroom Detached Bungalow
- No Upward Chain
- Presented as the Main Bungalow and One Bedroom Annex
- Very Spacious Living/Dining Room, Large Conservatory
- Breakfast Kitchen, Utility
- Bathroom, Two Shower Rooms
- Rear Garden with Patio, Shed and Countryside Views
- Off Road Parking for 3-4 Cars
- Council Tax Band F
- EPC Rating D

### **Brief Description**

Off the main Entrance Hall is an accessible Shower Room and the Hall leads round to the Breakfast Kitchen which has a good range of Shaker-style units and the Utility. The Living/Dining Room is a spacious L-shaped room and has French doors into the Conservatory. Off the inner Hall are three of the double Bedrooms and the Bathroom.

The fourth Bedroom is in the Annex which was converted just two years ago from the original double garage. Accessed through the Utility Room, or through it's independent entrance to the side of the property, you have a Reception Room which the current owners used as a Home Office, a smart Shower Room and a very spacious Studio-style Living/Bedroom

Externally, there's the generous gravelled Parking area to the front, and the rear Garden has a large lawned area, four raised

timber flower beds and post-and-rail fencing ensuring you have uninterrupted countryside views.