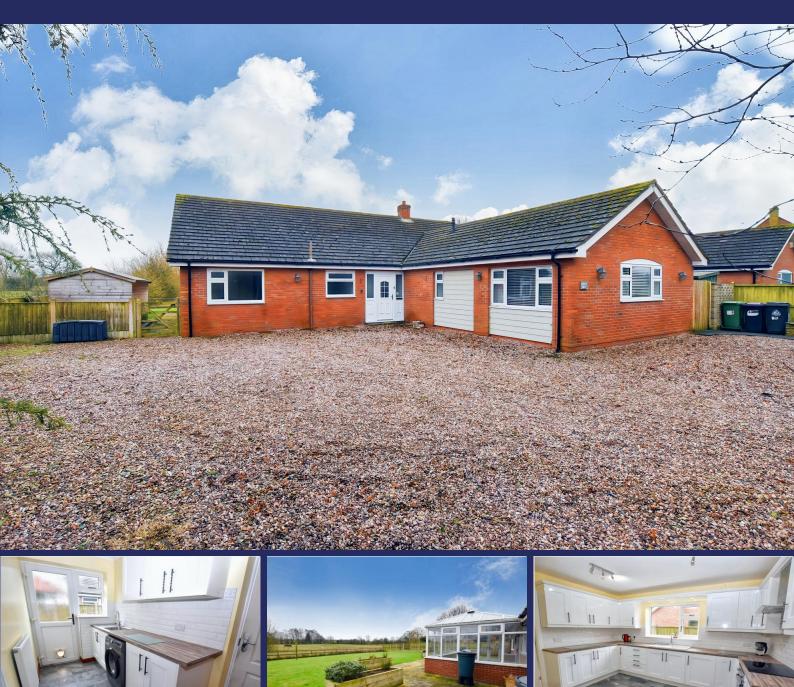

### South View, Longford, TF9 3PW

Set in a pretty rural hamlet, this spacious, nicely presented Four Bedroom Detached Bungalow is on a generous Garden plot which gives you plenty of private Parking and a large rear Garden with wonderful countryside views - and is offered to the market with No Upward Chain.

### Overview

- Spacious, Modern Four Bedroom Detached Bungalow
- No Upward Chain
- Presented as the Main Bungalow and One Bedroom Annex
- Very Spacious Living/Dining Room, Large Conservatory
- Breakfast Kitchen, Utility
- Bathroom, Two Shower Rooms
- Rear Garden with Patio, Shed and Countryside Views
- Off Road Parking for 3-4 Cars
- Council Tax Band F
- EPC Rating D

Externally, there's the generous gravelled Parking area to the front, and the rear Garden has a large lawned area, four raised

timber flower beds and post-and-rail fencing ensuring you have uninterrupted countryside views.