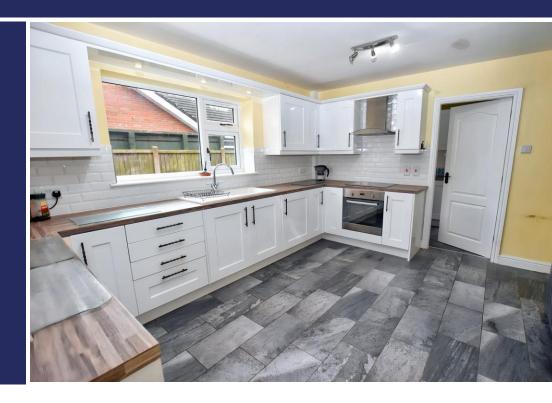

### **Brief Description**

Off the main Entrance Hall is an accessible Shower Room and the Hall leads round to the Breakfast Kitchen which has a good range of Shaker-style units and the Utility. The Living/Dining Room is a spacious L-shaped room and has French doors into the Conservatory. Off the inner Hall are three of the double Bedrooms and the Bathroom.