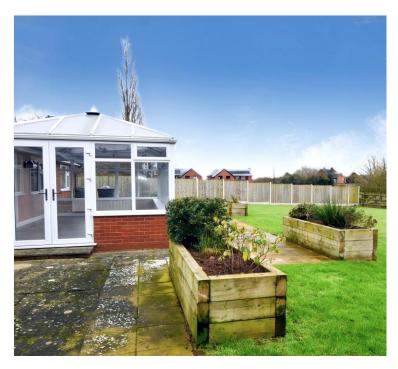

Externally, there's the generous gravelled Parking area to the front, and the rear Garden has a large lawned area, four raised

timber flower beds and post-and-rail fencing ensuring you have uninterrupted countryside views.