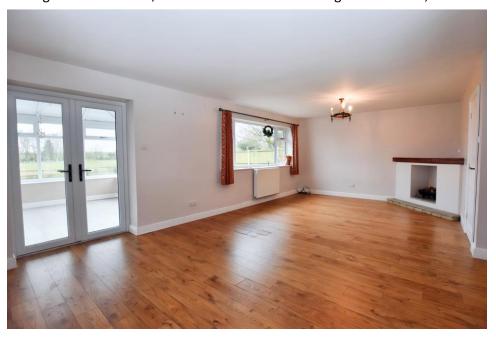

### **Brief Description**

Off the main Entrance Hall is an accessible Shower Room and the Hall leads round to the Breakfast Kitchen which has a good range of Shaker-style units and the Utility. The Living/Dining Room is a spacious L-shaped room and has French doors into the Conservatory. Off the inner Hall are three of the double Bedrooms and the Bathroom.