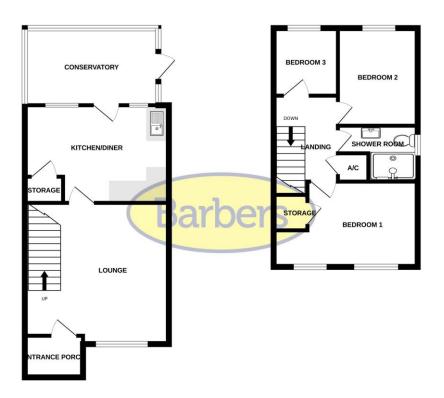

WH33692 131124

GROUND FLOOR 1ST FLOOR

Whilst every attempt has been made to ensure the accuracy of the floorplan contained here, measurement of doors, windows, rooms and any other items are approximate and no responsibility is taken for any error emission or mis-studeneed. This plan is for illustration by purposes only and should be used as such by any prospective purchaser. The services, systems and appliances shown have not been tested and no guarantia as to their connability or efficiency can be confirmed to the connability or their connability or the finency can be continued to the connability or their connability or the finency can be continued to the connability or the finency can be continued to the connability or their connability or their

LOUNGE

14' 5" x 14' 1" (4.39m x 4.29m)

KITCHEN/DINER

14' 5" x 9' 9" (4.39m x 2.97m)

**CONSERVATORY** 

12' 1" x 7' 9" (3.68m x 2.36m)

**BEDROOM ONE** 

14' 6" x 8' 3" (4.42m x 2.51m)

**BEDROOM TWO** 

10' 0" x 7' 8" (3.05m x 2.34m)

**BEDROOM THREE** 

6' 8" x 6' 5" (2.03m x 1.96m)

SHOWER ROOM

7' 9" x 6' 0" (2.36m x 1.83m)