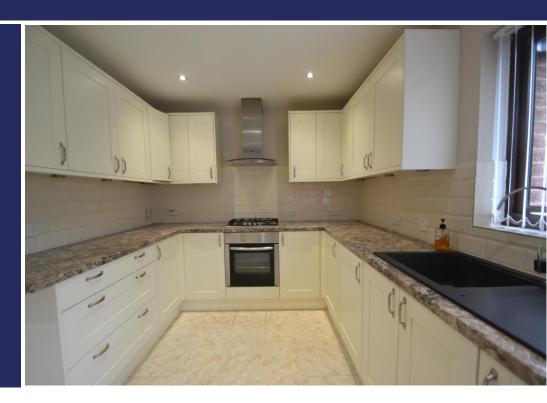

### 2 Wood Close, Donnington, Telford, TF2 7LU

A very nicely kept Detached Bungalow situated In a pleasant Cul de Sac of similar properties and being conveniently located for local amenities. The property offers spacious accommodation with an attractive Kitchen, a large Lounge and Dining Room, 2 Bedrooms with fitted wardrobes, Shower Room, Conservatory, Garage together with Gardens front and rear.

#### Overview

- Well Maintained Detached
  Bungalow
- Two Bedrooms
- Entrance Hall, Kitchen
- Lounge/Dining Room
- Conservatory
- Shower Room with Double Width
  Shower Cubicle
- Attached Garage and Parking
- Lovely Established Rear Gardens
- Council Tax Band C
- EPC Rating D

#### **BRIEF DESCRIPTION**

Nestled within a serene Cul-de-Sac, this immaculate detached bungalow epitomizes comfortable living in a sought-after locale. Situated amidst a charming enclave of similar properties, its prime location offers both tranquility and convenience, with local amenities mere moments away. Upon entering, you are greeted by a meticulously designed interior boasting spacious accommodation and an ambiance of warmth and elegance. The heart of the home is the inviting Kitchen, adjacent to the kitchen lies a generously proportioned Lounge and Dining Area, providing an ideal setting for relaxation and entertaining alike. The bungalow features Two tranquil Bedrooms, each adorned with fitted wardrobes that maximize storage . A modern Shower Room adds a touch of luxury. Step into the Conservatory, a tranquil oasis bathed in sunlight, where one can unwind and looking over the lawned and well planned garden.