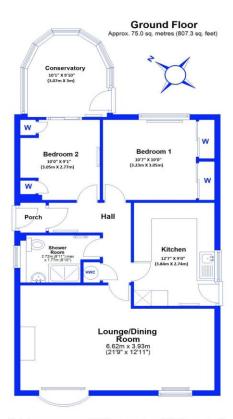

# Helping you move

Total area: approx. 75.0 sq. metres (807.3 sq. feet) This floor plan has been prepared for the exclusive use of Barbers Estate Agents. All due care has been taken in the preparation of this floor plan which should be used for strative purposes only. All sizes and dimensions of rooms and walls are approximate. The positioning of windows, doors, openings, fixture and fittings are approximate and for use as a guide only. This floor plan is not, nor should it be taken as, a true and exact representation of the subject property. Plan produced using PlanUp.

2 Wood Close, Donnington, Telford