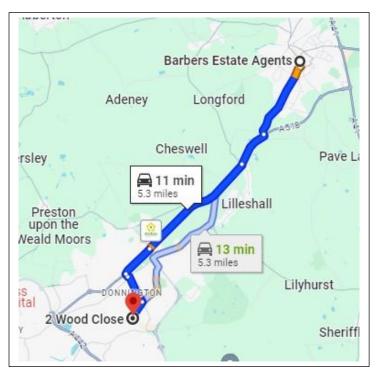

#### LOCATION

Wood Close is pleasantly situated in a quiet Cul-de-Sac in Donnington. Telford Central Train Station is just a few miles away providing regular services to all major cities, whilst the M54 can easily be accessed. Regular bus services are within walking distance to Telford and Newport and beyond.

In addition, close by is the Asda Donnington store which is just a short flat walk away. Local popular schools, further shops and Post Office are also nearby.