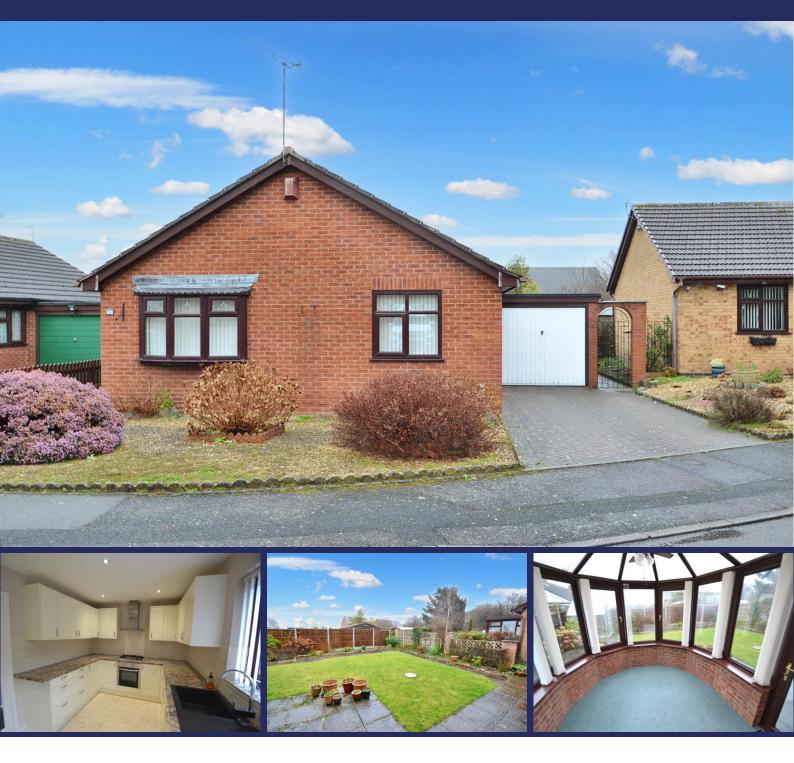

### 2 Wood Close, Donnington, Telford, TF2 7LU

A very nicely kept Detached Bungalow situated In a pleasant Cul de Sac of similar properties and being conveniently located for local amenities. The property offers spacious accommodation with an attractive Kitchen, a large Lounge and Dining Room, 2 Bedrooms with fitted wardrobes, Shower Room, Conservatory, Garage together with Gardens front and rear.

#### Overview

- Well Maintained Detached
  Bungalow
- Two Bedrooms
- Entrance Hall, Kitchen
- Lounge/Dining Room
- Conservatory
- Shower Room with Double Width
  Shower Cubicle
- Attached Garage and Parking
- Lovely Established Rear Gardens
- Council Tax Band C
- EPC Rating D

#### **BRIEF DESCRIPTION**

Nestled within a serene Cul-de-Sac, this immaculate detached bungalow epitomizes comfortable living in a sought-after locale. Situated amidst a charming enclave of similar properties, its prime location offers both tranquility and convenience, with local amenities mere moments away. Upon entering, you are greeted by a meticulously designed interior boasting spacious accommodation and an ambiance of warmth and elegance. The heart of the home is the inviting Kitchen, adjacent to the kitchen lies a generously proportioned Lounge and Dining Area, providing an ideal setting for relaxation and entertaining alike. The bungalow features Two tranquil Bedrooms, each adorned with fitted wardrobes that maximize storage . A modern Shower Room adds a touch of luxury. Step into the Conservatory, a tranquil oasis bathed in sunlight, where one can unwind and looking over the lawned and well planned garden.