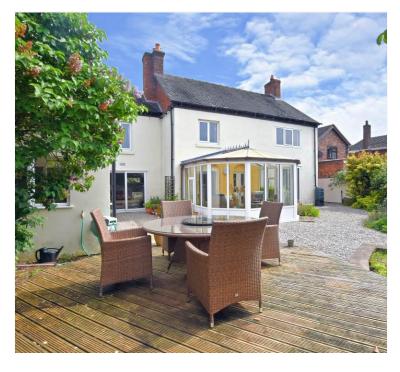

The rear Garden is just lovely! There's a timber decked entertaining area, a large timber garden shed, gravelled pathways, mature herbaceous and wildflower borders, a pergola, water feature and pond and large lawn surrounded by mature hedges and borders.