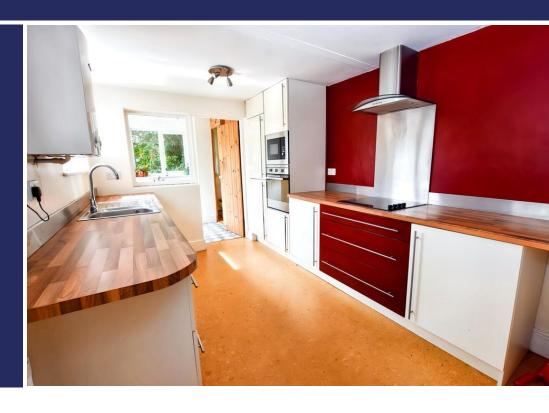

#### **Brief Description**

To the front of the property is a gravelled Driveway which gives you off-road Parking for 2-3 cars. To the ground floor is a small Entrance Hall, Lounge with a feature cast iron fireplace and patio doors out to the rear Garden, Reception Hall, Snug/Living Room, Conservatory, Dining Room, Kitchen, Utility and WC. To the first floor is the Principal Bedroom with modern En Suite with a corner walk-in shower, three further double Bedrooms and a modern Family Bathroom.