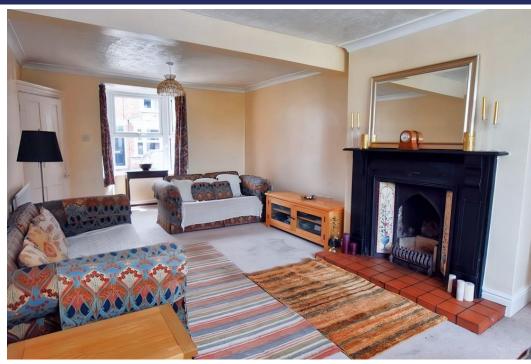

#### **Brief Description**

To the front of the property is a gravelled Driveway which gives you off-road Parking for 2-3 cars. To the ground floor is a small Entrance Hall, Lounge with a feature cast iron fireplace and patio doors out to the rear Garden, Reception Hall, Snug/Living Room, Conservatory, Dining Room, Kitchen, Utility and WC. To the first floor is the Principal Bedroom with modern En Suite with a corner walk-in shower, three further double Bedrooms and a modern Family Bathroom.