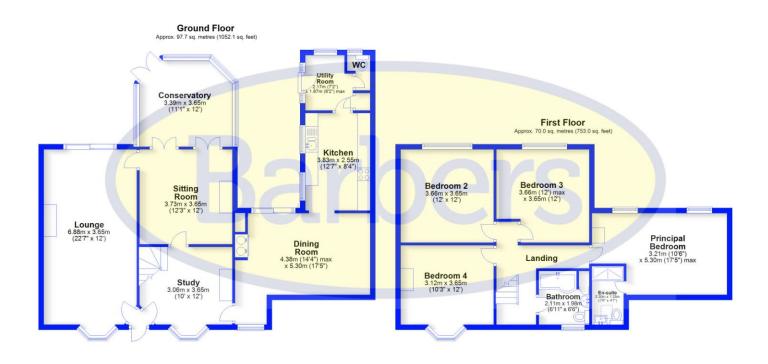

#### Overview

- Four Bedroom House with No Upward Chain
- Spacious Living Accommodation
- Reception Hall, Lounge, Snug, Conservatory
- Dining Room, Kitchen, Utility, WC
- Principal Bedroom with En Suite
- Three Further Double Bedrooms, Bathroom
- Large, Landscaped Rear Garden
- Driveway Parking for 2-3 Cars
- Council Tax Band D
- Energy Rating E

#### **Brief Description**

To the front of the property is a gravelled Driveway which gives you off-road Parking for 2-3 cars. To the ground floor is a small Entrance Hall, Lounge with a feature cast iron fireplace and patio doors out to the rear Garden, Reception Hall, Snug/Living Room, Conservatory, Dining Room, Kitchen, Utility and WC. To the first floor is the Principal Bedroom with modern En Suite with a corner walk-in shower, three further double Bedrooms and a modern Family Bathroom.