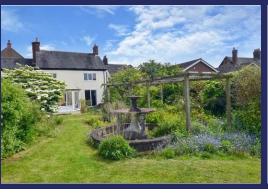

The rear Garden is just lovely! There's a timber decked entertaining area, a large timber garden shed, gravelled pathways, mature herbaceous and wildflower borders, a pergola, water feature and pond and large lawn surrounded by mature hedges and borders.