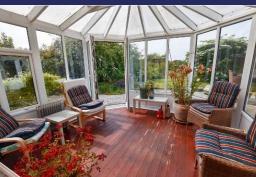

#### **Brief Description**

To the front of the property is a gravelled Driveway which gives you off-road Parking for 2-3 cars. To the ground floor is a small Entrance Hall, Lounge with a feature cast iron fireplace and patio doors out to the rear Garden, Reception Hall, Snug/Living Room, Conservatory, Dining Room, Kitchen, Utility and WC. To the first floor is the Principal Bedroom with modern En Suite with a corner walk-in shower, three further double Bedrooms and a modern Family Bathroom.