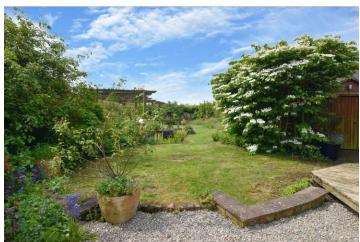

The rear Garden is just lovely! There's a timber decked entertaining area, a large timber garden shed, gravelled pathways, mature herbaceous and wildflower borders, a pergola, water feature and pond and large lawn surrounded by mature hedges and borders.