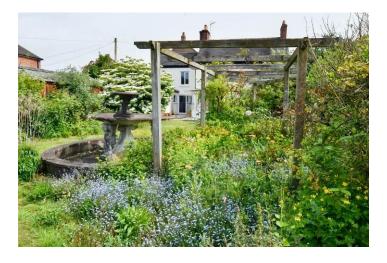

The rear Garden is just lovely! There's a timber decked entertaining area, a large timber garden shed, gravelled pathways, mature herbaceous and wildflower borders, a pergola, water feature and pond and large lawn surrounded by mature hedges and borders.