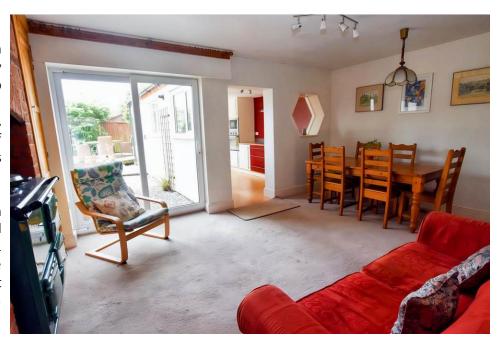

#### **Brief Description**

To the front of the property is a gravelled Driveway which gives you off-road Parking for 2-3 cars. To the ground floor is a small Entrance Hall, Lounge with a feature cast iron fireplace and patio doors out to the rear Garden, Reception Hall, Snug/Living Room, Conservatory, Dining Room, Kitchen, Utility and WC. To the first floor is the Principal Bedroom with modern En Suite with a corner walk-in shower, three further double Bedrooms and a modern Family Bathroom.