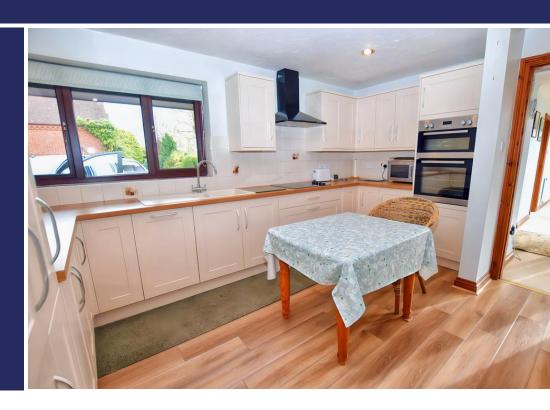

## **Brief Description**

The accommodation is set around the striking fully glazed L-shaped Hall, with a Dining area taking in the most of the light and views over the Garden. To your left is the Cloakroom, and the Principal Bedroom with fully accessible Shower Room. The Breakfast Kitchen has an excellent range of modern Shaker-style units with integrated double oven, hob with extractor over, fridge freezer and dishwasher - and there's plumbing for your washing machine in the Double Garage which has an electric garage door. The Lounge - a lovely light space with a sliding patio door to the Garden and a feature fireplace housing a gas fire.