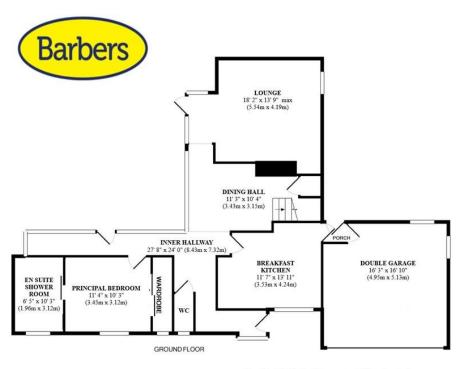

### Overview

- Unique Three Bedroom Detached Bungalow with No Upward Chain
- Inner L-shaped Hall/Atrium with floor to ceiling Glazed Windows
- Ground Floor Accessible En Suite Bedroom
- Kitchen, Dining Hall, WC, spacious Lounge
- Two Bedrooms & Bathroom to First Floor
- Enclosed Rear Garden, Double Garage
- Council Tax Band E, Energy Rating - C

## **Brief Description**

The accommodation is set around the striking fully glazed L-shaped Hall, with a Dining area taking in the most of the light and views over the Garden. To your left is the Cloakroom, and the Principal Bedroom with fully accessible Shower Room. The Breakfast Kitchen has an excellent range of modern Shaker-style units with integrated double oven, hob with extractor over, fridge freezer and dishwasher - and there's plumbing for your washing machine in the Double Garage which has an electric garage door. The Lounge - a lovely light space with a sliding patio door to the Garden and a feature fireplace housing a gas fire.

A turning staircase from the Dining Hall leads up to the first floor with two Double Bedrooms, one of which has a wall of built-in wardrobes and, completing the accommodation, is the Family Bathroom.

Externally, there's a wide Driveway to the front giving you Parking for 2-3 cars plus the Double Garage. To the rear is an enclosed lawned Garden with patio area.

## Helping you move

Floor Plan - Not to Scale - Please use as a guideline to layout only

Whilst every attempt has been made to ensure the accuracy of the floor plan contained here, measurements of doors, wedows, rooms and any other items are approximate and no responsibility is taken for any error, emission, or mis statement. This plan is for illustrative purposes only and should be used as such by any prospective purchaser. The services, systems and appliances shown have not been tested and no guarante as to the roperability or efficiency can be given.