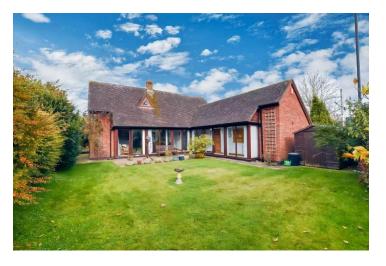

## Frogmore Lodge, 1 Frogmore Place, TF9 3DE

An individually designed Three Bedroom Detached Dormer Bungalow in the perfect location for Market Drayton High Street, with a feature glazed inner Atrium Hallway, double Garage - and is offered to the market with No Upward Chain.

## **Brief Description**

The accommodation is set around the striking fully glazed L-shaped Hall, with a Dining area taking in the most of the light and views over the Garden. To your left is the Cloakroom, and the Principal Bedroom with fully accessible Shower Room. The Breakfast Kitchen has an excellent range of modern Shaker-style units with integrated double oven, hob with extractor over, fridge freezer and dishwasher - and there's plumbing for your washing machine in the Double Garage which has an electric garage door. The Lounge - a lovely light space with a sliding patio door to the Garden and a feature fireplace housing a gas fire.

A turning staircase from the Dining Hall leads up to the first floor with two Double Bedrooms, one of which has a wall of built-in wardrobes and, completing the accommodation, is the Family Bathroom.

Externally, there's a wide Driveway to the front giving you Parking for 2-3 cars plus the Double Garage. To the rear is an enclosed lawned Garden with patio area.