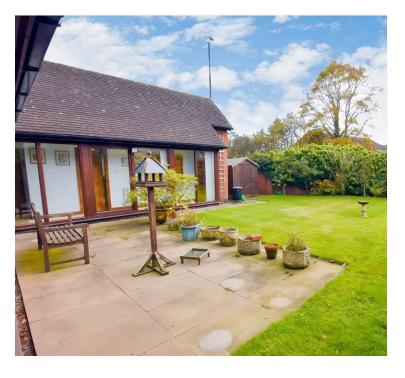

### Overview

- Unique Three Bedroom Detached Bungalow with No Upward Chain
- Inner L-shaped Hall/Atrium with floor to ceiling Glazed Windows
- Ground Floor Accessible En Suite Bedroom
- Kitchen, Dining Hall, WC, spacious Lounge
- Two Bedrooms & Bathroom to First Floor
- Enclosed Rear Garden, Double Garage
- Council Tax Band E, Energy Rating - C

A turning staircase from the Dining Hall leads up to the first floor with two Double Bedrooms, one of which has a wall of built-in wardrobes and, completing the accommodation, is the Family Bathroom.

Externally, there's a wide Driveway to the front giving you Parking for 2-3 cars plus the Double Garage. To the rear is an enclosed lawned Garden with patio area.