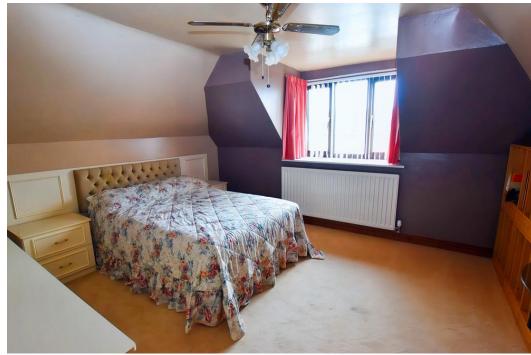

### Overview

- Unique Three Bedroom Detached Bungalow with No Upward Chain
- Inner L-shaped Hall/Atrium with floor to ceiling Glazed Windows
- Ground Floor Accessible En Suite Bedroom
- Kitchen, Dining Hall, WC, spacious Lounge
- Two Bedrooms & Bathroom to First Floor
- Enclosed Rear Garden, Double Garage
- Council Tax Band E, Energy Rating - C

## **Brief Description**

The accommodation is set around the striking fully glazed L-shaped Hall, with a Dining area taking in the most of the light and views over the Garden. To your left is the Cloakroom, and the Principal Bedroom with fully accessible Shower Room. The Breakfast Kitchen has an excellent range of modern Shaker-style units with integrated double oven, hob with extractor over, fridge freezer and dishwasher - and there's plumbing for your washing machine in the Double Garage which has an electric garage door. The Lounge - a lovely light space with a sliding patio door to the Garden and a feature fireplace housing a gas fire.

A turning staircase from the Dining Hall leads up to the first floor with two Double Bedrooms, one of which has a wall of built-in wardrobes and, completing the accommodation, is the Family Bathroom.

Externally, there's a wide Driveway to the front giving you Parking for 2-3 cars plus the Double Garage. To the rear is an enclosed lawned Garden with patio area.