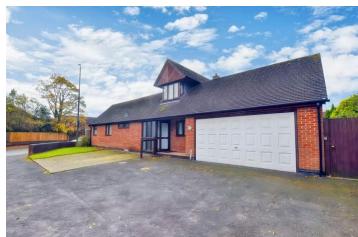

## Frogmore Lodge, 1 Frogmore Place, TF9 3DE

An individually designed Three Bedroom Detached Dormer Bungalow in the perfect location for Market Drayton High Street, with a feature glazed inner Atrium Hallway, double Garage - and is offered to the market with No Upward Chain.

## **Brief Description**

The accommodation is set around the striking fully glazed L-shaped Hall, with a Dining area taking in the most of the light and views over the Garden. To your left is the Cloakroom, and the Principal Bedroom with fully accessible Shower Room. The Breakfast Kitchen has an excellent range of modern Shaker-style units with integrated double oven, hob with extractor over, fridge freezer and dishwasher - and there's plumbing for your washing machine in the Double Garage which has an electric garage door. The Lounge - a lovely light space with a sliding patio door to the Garden and a feature fireplace housing a gas fire.

A turning staircase from the Dining Hall leads up to the first floor with two Double Bedrooms, one of which has a wall of built-in wardrobes and, completing the accommodation, is the Family Bathroom.

Externally, there's a wide Driveway to the front giving you Parking for 2-3 cars plus the Double Garage. To the rear is an enclosed lawned Garden with patio area.