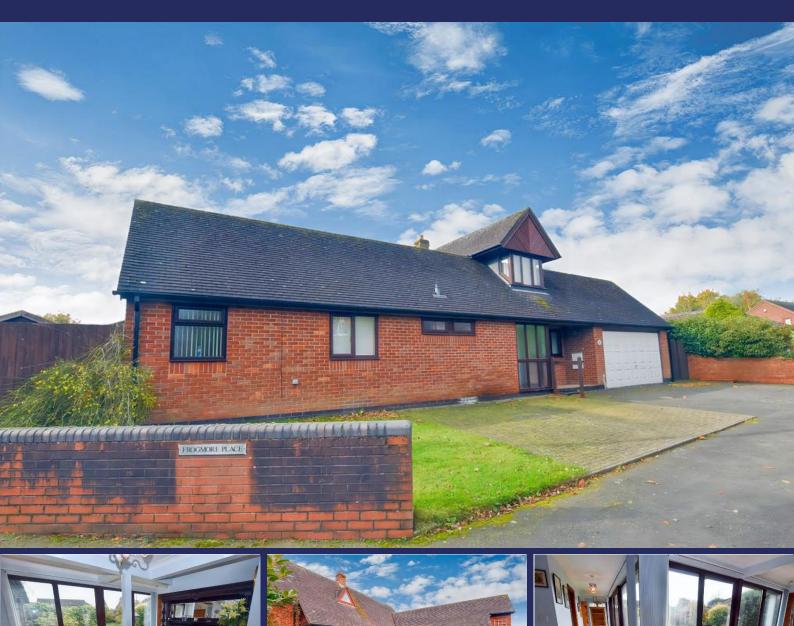

## Frogmore Lodge, 1 Frogmore Place, TF9 3DE

An individually designed Three Bedroom Detached Dormer Bungalow in the perfect location for Market Drayton High Street, with a feature glazed inner Atrium Hallway, double Garage - and is offered to the market with No Upward Chain.

## **Brief Description**

The accommodation is set around the striking fully glazed L-shaped Hall, with a Dining area taking in the most of the light and views over the Garden. To your left is the Cloakroom, and the Principal Bedroom with fully accessible Shower Room. The Breakfast Kitchen has an excellent range of modern Shaker-style units with integrated double oven, hob with extractor over, fridge freezer and dishwasher - and there's plumbing for your washing machine in the Double Garage which has an electric garage door. The Lounge - a lovely light space with a sliding patio door to the Garden and a feature fireplace housing a gas fire.

A turning staircase from the Dining Hall leads up to the first floor with two Double Bedrooms, one of which has a wall of built-in wardrobes and, completing the accommodation, is the Family Bathroom.

Externally, there's a wide Driveway to the front giving you Parking for 2-3 cars plus the Double Garage. To the rear is an enclosed lawned Garden with patio area.