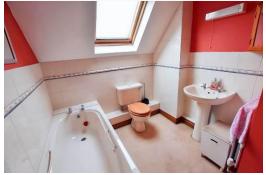

### Overview

- Unique Three Bedroom Detached Bungalow with No Upward Chain
- Inner L-shaped Hall/Atrium with floor to ceiling Glazed Windows
- Ground Floor Accessible En Suite Bedroom
- Kitchen, Dining Hall, WC, spacious Lounge
- Two Bedrooms & Bathroom to First Floor
- Enclosed Rear Garden, Double Garage
- Council Tax Band E, Energy Rating - C

## **Brief Description**

The accommodation is set around the striking fully glazed L-shaped Hall, with a Dining area taking in the most of the light and views over the Garden. To your left is the Cloakroom, and the Principal Bedroom with fully accessible Shower Room. The Breakfast Kitchen has an excellent range of modern Shaker-style units with integrated double oven, hob with extractor over, fridge freezer and dishwasher - and there's plumbing for your washing machine in the Double Garage which has an electric garage door. The Lounge - a lovely light space with a sliding patio door to the Garden and a feature fireplace housing a gas fire.