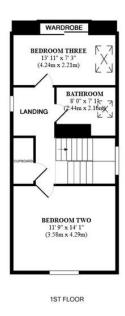

### Overview

- Unique Three Bedroom Detached Bungalow with No Upward Chain
- Inner L-shaped Hall/Atrium with floor to ceiling Glazed Windows
- Ground Floor Accessible En Suite Bedroom
- Kitchen, Dining Hall, WC, spacious Lounge
- Two Bedrooms & Bathroom to First Floor
- Enclosed Rear Garden, Double Garage
- Council Tax Band E, Energy Rating - C

A turning staircase from the Dining Hall leads up to the first floor with two Double Bedrooms, one of which has a wall of built-in wardrobes and, completing the accommodation, is the Family Bathroom.

Externally, there's a wide Driveway to the front giving you Parking for 2-3 cars plus the Double Garage. To the rear is an enclosed lawned Garden with patio area.

## Helping you move

Floor Plan - Not to Scale - Please use as a guideline to layout only

Whilst every attempt has been made to ensure the accuracy of the floor plan contained here, measurements of doors, wedows, rooms and any other items are approximate and no responsibility is taken for any error, emission, or mis statement. This plan is for illustrative purposes only and should be used as such by any prospective purchaser. The services, systems and appliances shown have not been tested and no guarante as to the roperability or efficiency can be given.