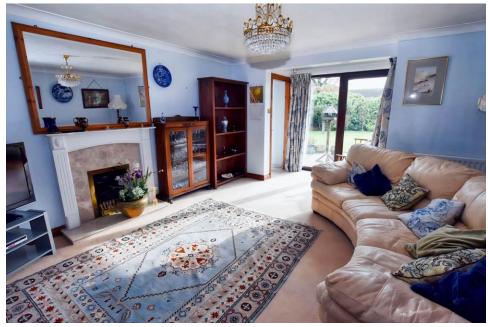

## **Brief Description**

The accommodation is set around the striking fully glazed L-shaped Hall, with a Dining area taking in the most of the light and views over the Garden. To your left is the Cloakroom, and the Principal Bedroom with fully accessible Shower Room. The Breakfast Kitchen has an excellent range of modern Shaker-style units with integrated double oven, hob with extractor over, fridge freezer and dishwasher - and there's plumbing for your washing machine in the Double Garage which has an electric garage door. The Lounge - a lovely light space with a sliding patio door to the Garden and a feature fireplace housing a gas fire.