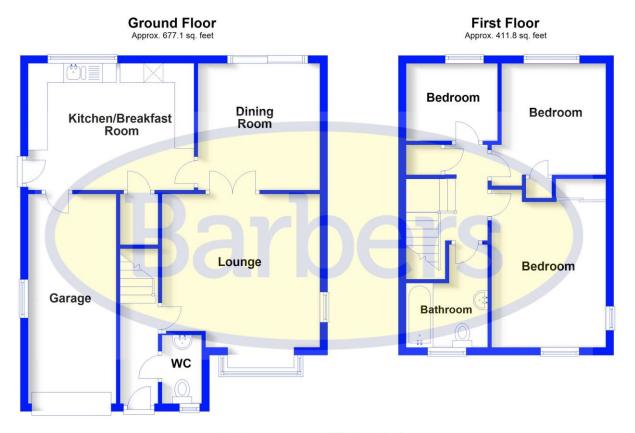

WH36065 27082908251024261124

Total area: approx. 1088.9 sq. feet

Plan produced by www.firstpropertyservices.co.uk. We accept no responsibility for any mistake or inaccuracy contained within the floorplan. The floorplan is provided as a guide and should be taken as an illustration only. The measurements, contents and positioning are approximations only and provided as a guidance tool and not an exact replication of the property. Plan produced using PlanUp.

LOUNGE 13' 4" x 13' 2" (4.06m x 4.01m)

DINING ROOM 11' 1" x 10' 4" (3.38m x 3.15m)

KITCHEN 14' 1" x 10' 8" (4.29m x 3.25m) BEDROOM ONE 13' 9" x 9' 8" (4.19m x 2.95m)

BEDROOM TWO 10' 6" x 8' 7" (3.2m x 2.62m)

BEDROOM THREE 7' 8" x 6' 7" (2.34m x 2.01m)

BATHROOM 7' 9" x 6' 6" (2.36m x 1.98m)