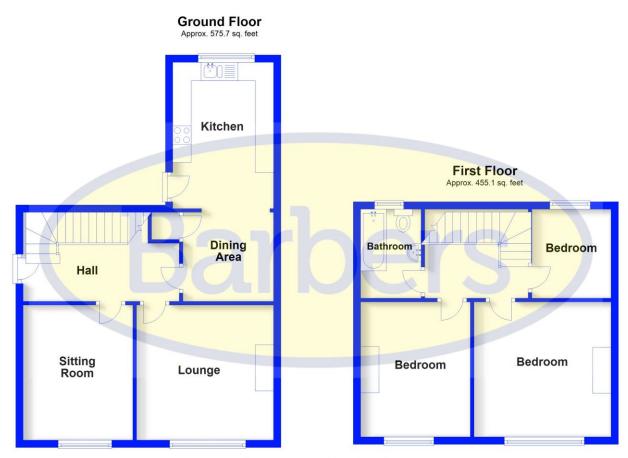

WH36106160724

Total area: approx. 1030.9 sq. feet

Plan produced by www.firstpropertyservices.co.uk. We accept no responsibility for any mistake or inaccuracy contained within the floorplan. The floorplan is provided as a guide and should be taken as an illustration only. The measurements, contents and positioning are approximations only and provided as a guidance tool and not an exact replication of the property.

Plan produced using PlanUp.

**SNUG** 

11' 9" x 9' 8" (3.58m x 2.95m) max

LOUNGE

12' 2" x 11' 9max" (3.71m x 3.58m)

KITCHEN/DINER

22' 0" x 8' 8" (6.71m x 2.64m)

**BEDROOM ONE** 

12' 2" x 11' 9" (3.71m x 3.58m)

**BEDROOM TWO** 

11' 9" x 8' 1" (3.58m x 2.46m)

**BEDROOM THREE** 

7' 9" x 7' 0" (2.36m x 2.13m)

**BATHROOM** 

7' 9" x 5' 4" (2.36m x 1.63m)