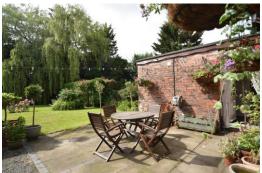

Step outside to the stunning gardens, featuring a paved patio, lush lawn and an array of mature shrubs, plants and trees. This outdoor space is perfect for all fresco dining and gardening, providing a tranquil retreat ideal for summer barbecues, family gatherings or simply relaxing. A timber gate opens onto a good size driveway providing ample parking space for several vehicles.