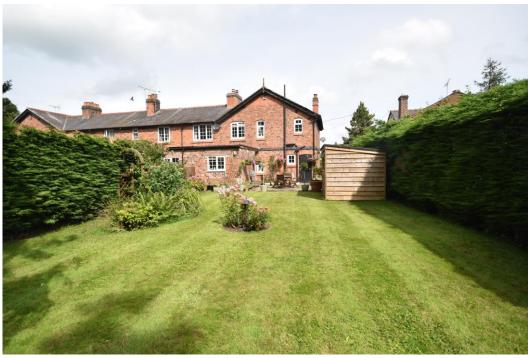

Step outside to the stunning gardens, featuring a paved patio, lush lawn and an array of mature shrubs, plants and trees. This outdoor space is perfect for all fresco dining and gardening, providing a tranquil retreat ideal for summer barbecues, family gatherings or simply relaxing. A timber gate opens onto a good size driveway providing ample parking space for several vehicles.