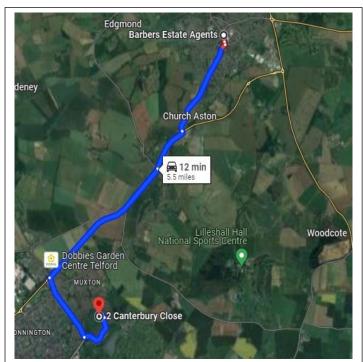

#### LOCATION

Muxton is a popular residential district of Telford with its Primary School, Local Shops and the Granville Country Park on your doorstep. The property is located about 5 miles north of Telford Town Centre with its covered shopping centre, M54 motorway connection points and train station.

The market town of Newport with its high street shops, banks and building society, and secondary schools is also about 5 miles away.

Council, Southwater One, Southwater Square, Southwater Way, Telford, TF3 4JG. Tel: 01952 380000

**DIRECTIONS:** From Newport take the A518 towards Telford turn left at the Clock Tower roundabout, continue straight over the next roundabout and continue to next roundabout and turn left into Marshbrook Way, Turn third left into Winchester Drive and carry on to the bottom on Winchester Drive, then turn left into Canterbury Close and carry on to the bottom of this road and the property will be located on the left hand side as identified by our For Sale Board.