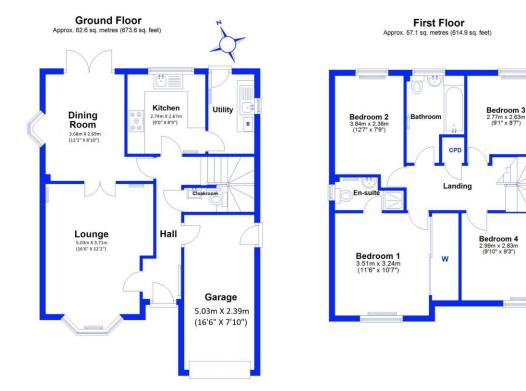

# Helping you move

Total area: approx. 119.7 sq. metres (1288.5 sq. feet) This floor plan has been prepared for the exclusive use of Barbers Estate Agents. All due care has been taken in the preparation of this floor plan which should be used for illustrative purposes only. All sizes and dimensions of rooms and walls are approximate. The positioning of windows, doors, openings, fixture and fittings are approximate and for use as a guide only. This floor plan is not, nor should it be taken as, a true and exact representation of the subject property. Plan produced using PlanUp.

2 Canterbury Close, Muxton, Telford