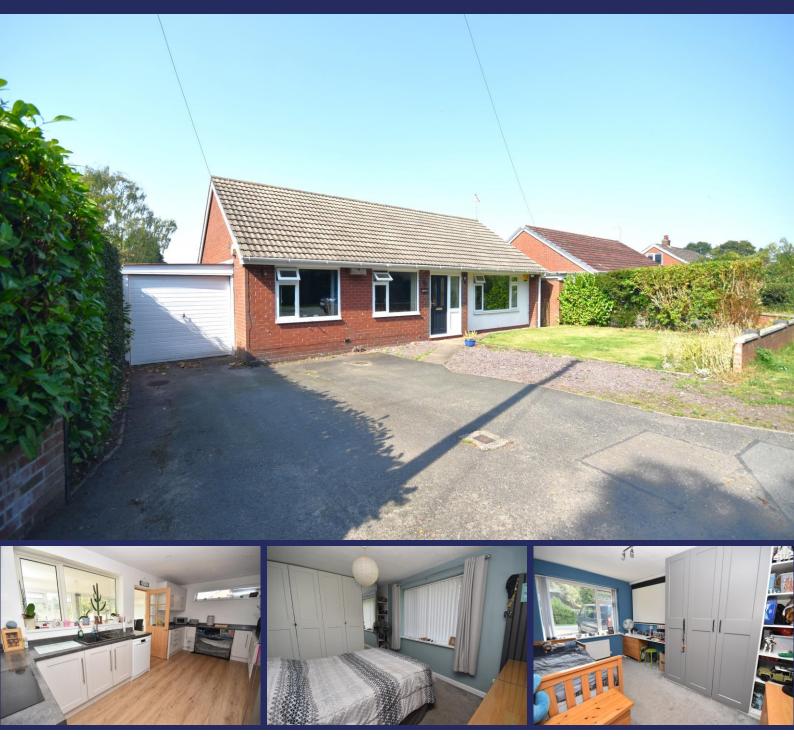

### Braisty, Heathwood Road, Higher Heath, SY13 2HG

A spacious four bedroom detached bungalow set in a quiet location with great size rear garden, driveway and single garage.

Offers in the Region of £325,000

### Overview

- Spacious Detached Bungalow
- Four Bedrooms
- Driveway and Single Garage
- Great Size Rear Garden
- Quiet Location
- Accommodation set over two floors
- Bright and Airy Lounge
- Modern Kitchen
- Garden Room
- EPC TBC
- Council Tax Band D

Situated in a quiet location in the popular area of Higher Heath, this spacious four bedroom detached bungalow offers an inviting mix of comfort and modern living. With a versatile layout spread across two floors, this home is ideal for growing families or anyone looking for a peaceful and well-connected place to settle. Upon entering, you are welcomed by a generous Hallway that leads to a bright and airy Lounge, featuring a large window that fills the room with natural light. The contemporary, well-equipped Kitchen is stylishly designed and opens into a delightful Garden Room with door leading to the rear garden, creating an ideal space for relaxing and entertaining. The ground floor boasts two well-proportioned bedrooms and a modern Family Bathroom. Upstairs, you'll find two additional bedrooms, one of which is currently used as a study, providing flexibility for family living or guest accommodation. Outside, the property features a great size rear garden with a well-maintained lawn and a sizeable patio area, perfect for outdoor dining and leisure. The front garden is also lawned and a private driveway and single garage provide ample parking. This is a great opportunity to acquire a spacious and adaptable family home and viewing is highly recommended to fully appreciate the space and comfort this property has to offer.