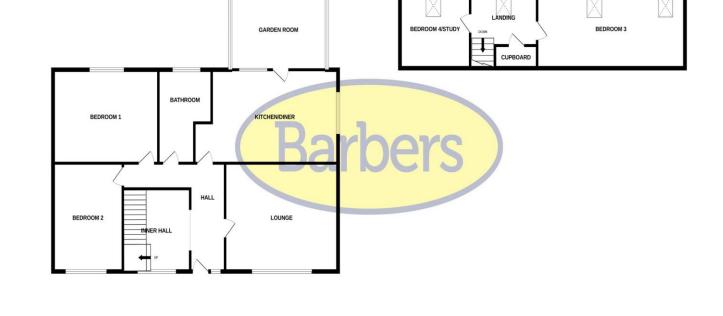

# Helping you move

1ST FLOOR

LOUNGE 15' 3" x 11' 9" (4.65m x 3.58m)

GROUND FLOOR

KITCHEN 20' 3" x 9' 7" (6.17m x 2.92m)

GARDEN ROOM 13' 7" x 8' 4" (4.14m x 2.54m)

BEDROOM ONE 13' 8" x 9' 6" (4.17m x 2.9m) BEDROOM TWO 13' 0" x 8' 9" (3.96m x 2.67m)

BATHROOM 9' 6" x 6' 3" (2.9m x 1.91m)

BEDROOM THREE 20' 3" x 9' 0" (6.17m x 2.74m)

BEDROOM FOUR 9' 0" x 8' 9" (2.74m x 2.67m)