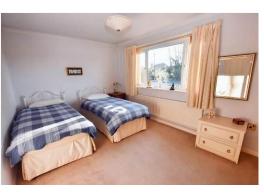

Bedroom One has a wall of built-in wardrobes and a large picture window overlooking the rear Garden. Bedroom Two is to the front of the bungalow and is another really good-size double bedroom with built-in wardrobes. Bedroom Three is a generous single Bedroom and there's a modern Bathroom with both bath and shower, and a separate Guest WC.