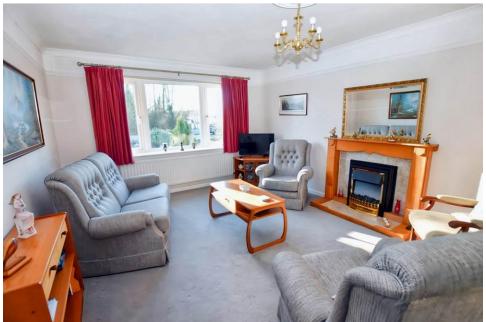

### **Brief Description**

The Entrance Porch opens to the Hallway which has a large double cupboard housing the hot water tank, and drop down ladder access to the boarded out loft. The Lounge has a bow window overlooking the front garden and a fireplace housing an electric fire. Double part-glazed doors open to the Dining Room which has sliding patio doors out to the large Conservatory. The Kitchen has a good range of modern units with space for your oven, washing machine and tall fridge freezer, a tiled floor and a further door out to the Conservatory.