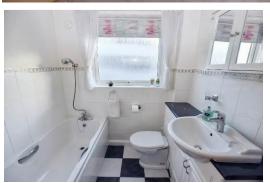

Bedroom One has a wall of built-in wardrobes and a large picture window overlooking the rear Garden. Bedroom Two is to the front of the bungalow and is another really good-size double bedroom with built-in wardrobes. Bedroom Three is a generous single Bedroom and there's a modern Bathroom with both bath and shower, and a separate Guest WC.