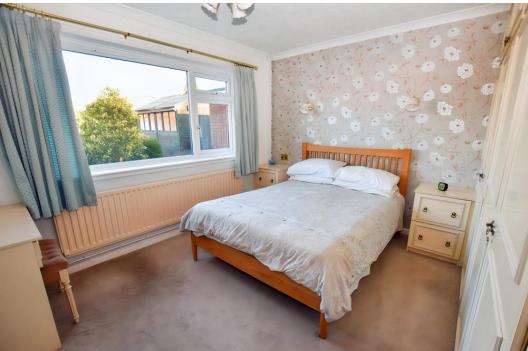

Bedroom One has a wall of built-in wardrobes and a large picture window overlooking the rear Garden. Bedroom Two is to the front of the bungalow and is another really good-size double bedroom with built-in wardrobes. Bedroom Three is a generous single Bedroom and there's a modern Bathroom with both bath and shower, and a separate Guest WC.