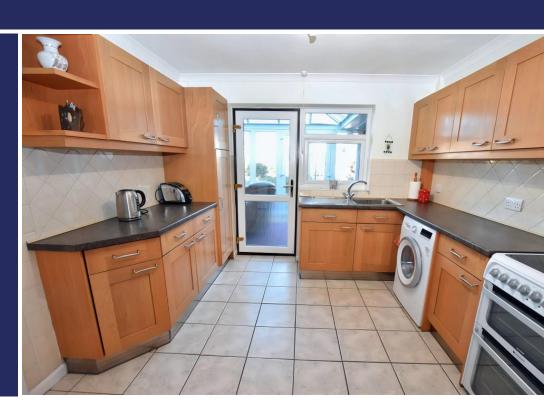

### **Brief Description**

The Entrance Porch opens to the Hallway which has a large double cupboard housing the hot water tank, and drop down ladder access to the boarded out loft. The Lounge has a bow window overlooking the front garden and a fireplace housing an electric fire. Double part-glazed doors open to the Dining Room which has sliding patio doors out to the large Conservatory. The Kitchen has a good range of modern units with space for your oven, washing machine and tall fridge freezer, a tiled floor and a further door out to the Conservatory.