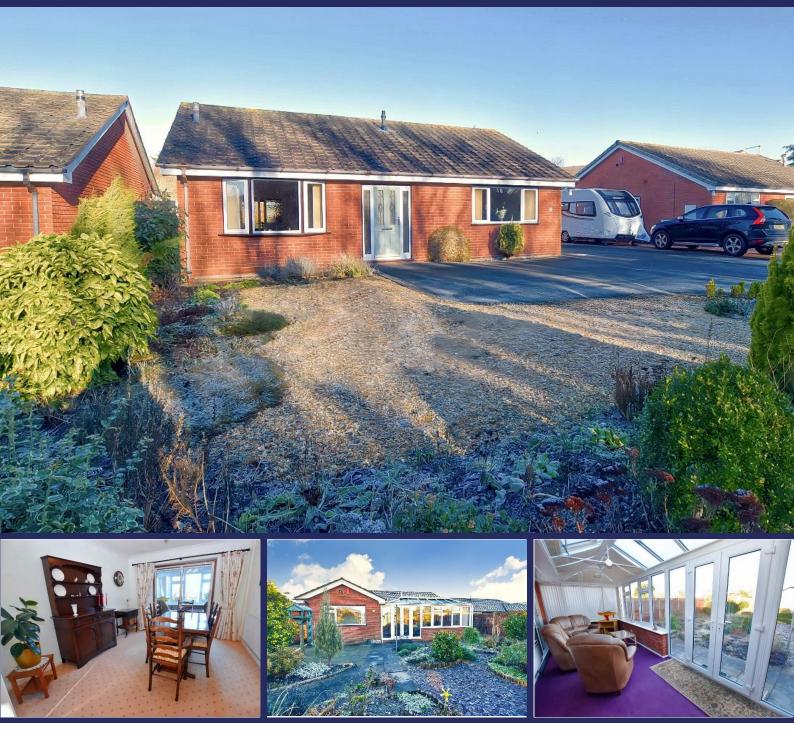

### Helping you move

**22 Longford Turning, Market Drayton, TF9 3PF** A spacious, very nicely presented Three Bedroom Detached Bungalow with a landscaped, low maintenance rear Garden, Garage and Driveway Parking - and is offered to the market with No Upward Chain.

### **Brief Description**

The Entrance Porch opens to the Hallway which has a large double cupboard housing the hot water tank, and drop down ladder access to the boarded out loft. The Lounge has a bow window overlooking the front garden and a fireplace housing an electric fire. Double part-glazed doors open to the Dining Room which has sliding patio doors out to the large Conservatory. The Kitchen has a good range of modern units with space for your oven, washing machine and tall fridge freezer, a tiled floor and a further door out to the Conservatory.

Bedroom One has a wall of built-in wardrobes and a large picture window overlooking the rear Garden. Bedroom Two is to the front of the bungalow and is another really good-size double bedroom with built-in wardrobes. Bedroom Three is a generous single Bedroom and there's a modern Bathroom with both bath and shower, and a separate Guest WC.

Externally, the property is set back behind a front Garden and driveway giving you Parking for several cars, plus the Garage. To the rear is a low maintenance Garden with patio and raised vegetable beds.