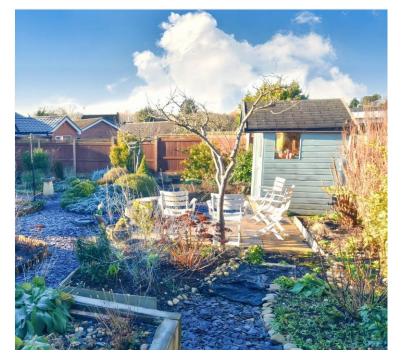

Externally, the property is set back behind a front Garden and driveway giving you Parking for several cars, plus the Garage. To the rear is a low maintenance Garden with patio and raised vegetable beds.