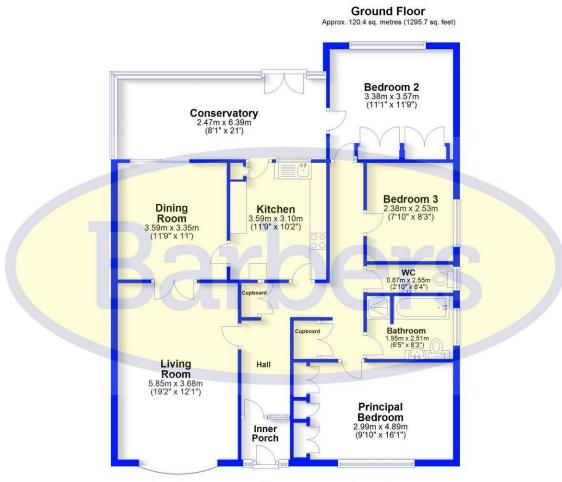

### **Brief Description**

The Entrance Porch opens to the Hallway which has a large double cupboard housing the hot water tank, and drop down ladder access to the boarded out loft. The Lounge has a bow window overlooking the front garden and a fireplace housing an electric fire. Double part-glazed doors open to the Dining Room which has sliding patio doors out to the large Conservatory. The Kitchen has a good range of modern units with space for your oven, washing machine and tall fridge freezer, a tiled floor and a further door out to the Conservatory.

Bedroom One has a wall of built-in wardrobes and a large picture window overlooking the rear Garden. Bedroom Two is to the front of the bungalow and is another really good-size double bedroom with built-in wardrobes. Bedroom Three is a generous single Bedroom and there's a modern Bathroom with both bath and shower, and a separate Guest WC.

Externally, the property is set back behind a front Garden and driveway giving you Parking for several cars, plus the Garage. To the rear is a low maintenance Garden with patio and raised vegetable beds.

### Helping you move

Total area: approx. 120.4 sq. metres (1295.7 sq. feet)

Plan produced by www.firstpropertyservices.co.uk. We accept no responsibility for any mistake or inaccuracy contained within the floorplan. The floorplan is provided as a guide and should be taken as an illustration only. The measurements, contents and positioning gare approximations only and provided as a guidance tool and not an exact replication of the property. Plan produced using PlanUp.