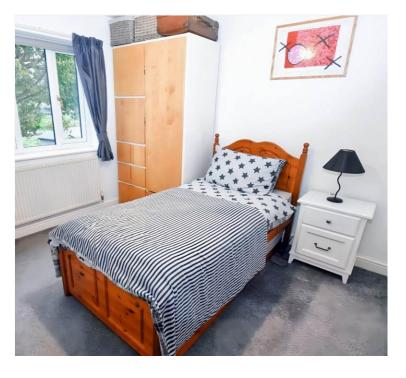

#### Overview

- Nicely Presented, Spacious Four Bedroom Detached House
- Within Easy Walking Distance of the Shropshire Union Canal
- Entrance Hall, Cloakroom with WC, Ground Floor Bedroom
- Spacious Lounge with Dual Aspect Windows, Conservatory, Dining Kitchen with Integrated Appliances
- Three Bedrooms, Bathroom
- Enclosed Rear Garden, Driveway
  Parking
- Council tax Band D, Energy Rating - B

#### **Brief Description**

The Entrance Hall has stairs to the first floor Landing and a door to the Cloakroom with WC. The Lounge has dual aspect windows, and a log-burner style gas fire set in a feature brick surround. The Dining Kitchen which has an excellent range of modern, gloss flat-fronted units with integrated appliances. There's a Conservatory overlooking the rear Garden and the Inner Hall leads to Bedroom Four. To the first floor are three good-size Bedrooms, with Bedroom One having a large walk-in wardrobe which could have the potential to be turned into an En Suite, and the Family bathroom.