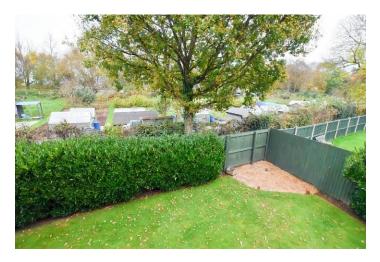

Externally, the property has a block-paved Driveway to the front giving you Parking for 1-2 cars, with an enclosed lawned Garden to the right that wrap round the property giving you a private outdoor space that backs onto the allotments.