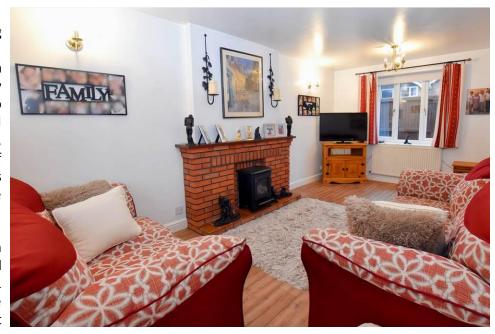

#### **Brief Description**

The Entrance Hall has stairs to the first floor Landing and a door to the Cloakroom with WC. The Lounge has dual aspect windows, and a log-burner style gas fire set in a feature brick surround. The Dining Kitchen which has an excellent range of modern, gloss flat-fronted units with integrated appliances. There's a Conservatory overlooking the rear Garden and the Inner Hall leads to Bedroom Four. To the first floor are three good-size Bedrooms, with Bedroom One having a large walk-in wardrobe which could have the potential to be turned into an En Suite, and the Family bathroom.