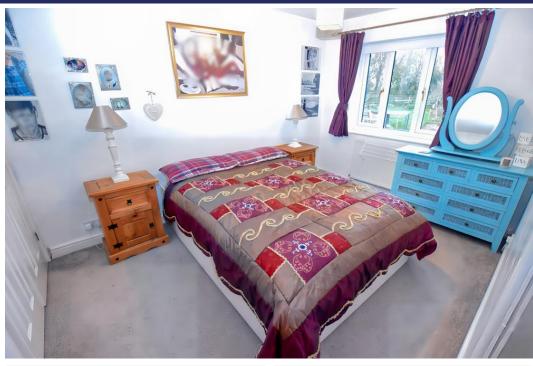

#### **Brief Description**

The Entrance Hall has stairs to the first floor Landing and a door to the Cloakroom with WC. The Lounge has dual aspect windows, and a log-burner style gas fire set in a feature brick surround. The Dining Kitchen which has an excellent range of modern, gloss flat-fronted units with integrated appliances. There's a Conservatory overlooking the rear Garden and the Inner Hall leads to Bedroom Four. To the first floor are three good-size Bedrooms, with Bedroom One having a large walk-in wardrobe which could have the potential to be turned into an En Suite, and the Family bathroom.