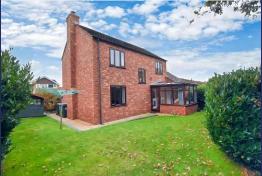

Externally, the property has a block-paved Driveway to the front giving you Parking for 1-2 cars, with an enclosed lawned Garden to the right that wrap round the property giving you a private outdoor space that backs onto the allotments.