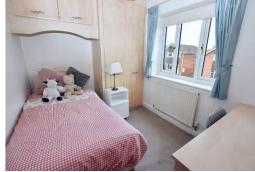

#### Overview

- Nicely Presented, Spacious Four Bedroom Detached House
- Within Easy Walking Distance of the Shropshire Union Canal
- Entrance Hall, Cloakroom with WC, Ground Floor Bedroom
- Spacious Lounge with Dual Aspect Windows, Conservatory, Dining Kitchen with Integrated Appliances
- Three Bedrooms, Bathroom
- Enclosed Rear Garden, Driveway
  Parking
- Council tax Band D, Energy Rating - B

#### **Brief Description**

The Entrance Hall has stairs to the first floor Landing and a door to the Cloakroom with WC. The Lounge has dual aspect windows, and a log-burner style gas fire set in a feature brick surround. The Dining Kitchen which has an excellent range of modern, gloss flat-fronted units with integrated appliances. There's a Conservatory overlooking the rear Garden and the Inner Hall leads to Bedroom Four. To the first floor are three good-size Bedrooms, with Bedroom One having a large walk-in wardrobe which could have the potential to be turned into an En Suite, and the Family bathroom.