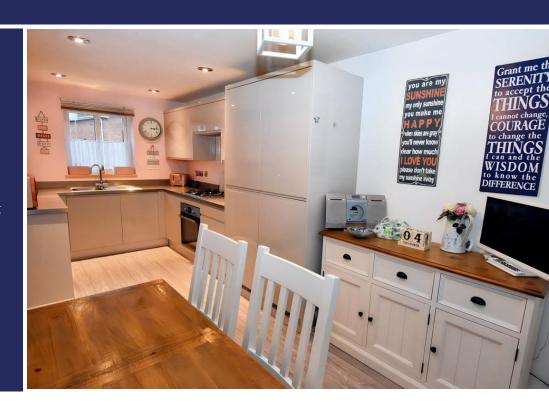

#### **Brief Description**

The Entrance Hall has stairs to the first floor Landing and a door to the Cloakroom with WC. The Lounge has dual aspect windows, and a log-burner style gas fire set in a feature brick surround. The Dining Kitchen which has an excellent range of modern, gloss flat-fronted units with integrated appliances. There's a Conservatory overlooking the rear Garden and the Inner Hall leads to Bedroom Four. To the first floor are three good-size Bedrooms, with Bedroom One having a large walk-in wardrobe which could have the potential to be turned into an En Suite, and the Family bathroom.