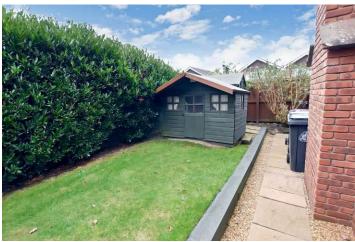

Externally, the property has a block-paved Driveway to the front giving you Parking for 1-2 cars, with an enclosed lawned Garden to the right that wrap round the property giving you a private outdoor space that backs onto the allotments.