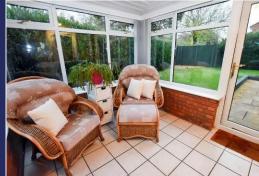

#### **Brief Description**

The Entrance Hall has stairs to the first floor Landing and a door to the Cloakroom with WC. The Lounge has dual aspect windows, and a log-burner style gas fire set in a feature brick surround. The Dining Kitchen which has an excellent range of modern, gloss flat-fronted units with integrated appliances. There's a Conservatory overlooking the rear Garden and the Inner Hall leads to Bedroom Four. To the first floor are three good-size Bedrooms, with Bedroom One having a large walk-in wardrobe which could have the potential to be turned into an En Suite, and the Family bathroom.