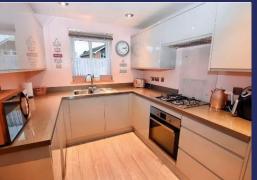

#### **Brief Description**

The Entrance Hall has stairs to the first floor Landing and a door to the Cloakroom with WC. The Lounge has dual aspect windows, and a log-burner style gas fire set in a feature brick surround. The Dining Kitchen which has an excellent range of modern, gloss flat-fronted units with integrated appliances. There's a Conservatory overlooking the rear Garden and the Inner Hall leads to Bedroom Four. To the first floor are three good-size Bedrooms, with Bedroom One having a large walk-in wardrobe which could have the potential to be turned into an En Suite, and the Family bathroom.