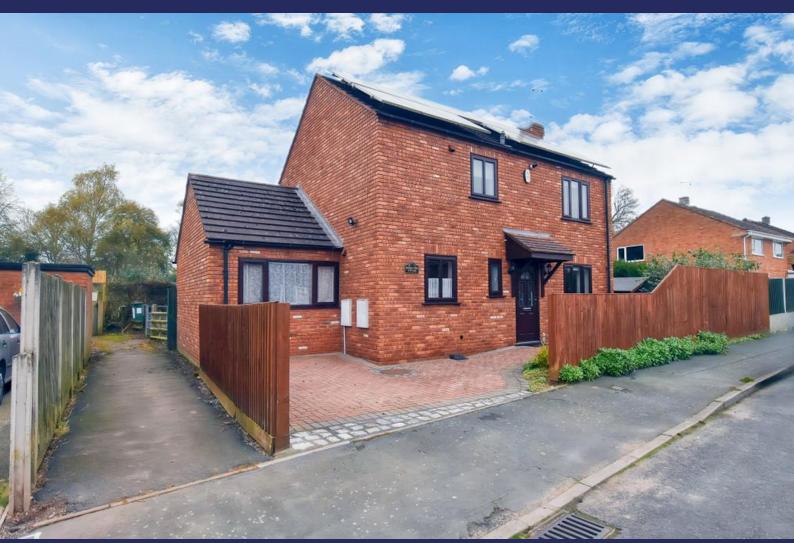

### Rowan Road, Market Drayton, TF9 1RE

An individually designed Four Bedroom Detached house in a highly desirable residential area with Dining Kitchen, Lounge, Conservatory, private rear Garden and Driveway Parking. Offers In Region Of £280,000

#### Overview

- Nicely Presented, Spacious Four Bedroom Detached House
- Within Easy Walking Distance of the Shropshire Union Canal
- Entrance Hall, Cloakroom with WC, Ground Floor Bedroom
- Spacious Lounge with Dual Aspect Windows, Conservatory, Dining Kitchen with Integrated Appliances
- Three Bedrooms, Bathroom
- Enclosed Rear Garden, Driveway
  Parking
- Council tax Band D, Energy Rating - B

Externally, the property has a block-paved Driveway to the front giving you Parking for 1-2 cars, with an enclosed lawned Garden to the right that wrap round the property giving you a private outdoor space that backs onto the allotments.