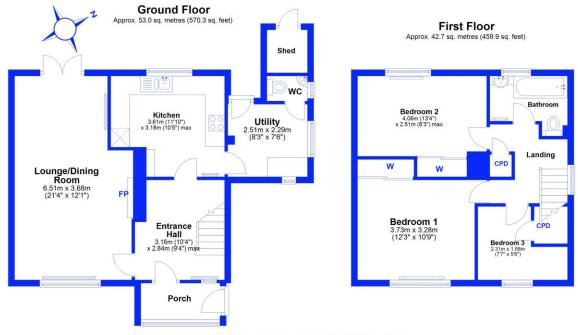

#### Overview

- Mature Semi-Detached House
- Three Bedrooms
- Entrance Hall, Ground Floor W.C.
- Kitchen
- Utility Room
- Lounge Dining Room
- Bathroom
- Garage, Plenty of Parking
- Large Corner Gardens with Paved
  Patio
- Council Tax Band B
- EPC Rating D

#### **BRIEF DESCRIPTION**

If you are looking for a larger than average mature Semi-Detached House which has been tastefully decorated throughout and very Large Gardens, lots of Parking and has wonderful views over Open Countryside and local Playing Fields then this could be the one for you. The property has accommodation of: Enclosed Porch, a substantial Hallway, beautifully decorated Lounge Dining Room, attractive modern Kitchen a separate Utility Room and Ground Floor W.C., The first floor comprises: Spacious Landing, 2 Large Double Bedrooms and a further Bedroom and modern Bathroom. Externally there is a long and wide Driveway with access to the very large Rear Garden there is further Parking within the front quad which services the surrounding properties and there is a Garage Store within a block a short distance away.

Total area: approx. 95.7 sq. metres (1030.2 sq. feet)

This floor plan has been prepared for the exclusive use of Barbers Estate Agents. All due care has been taken in the preparation of this floor plan which should be used for illustrative purposes only. All sizes and dimensions of rooms and walls are approximate. The positioning of windows, doors, openings, fixture and fittings are approximate and for use as a guide only. This floor plan is not, nor should it be taken as, a true and exact representation of the subject property. Plan produced using PlanUp.