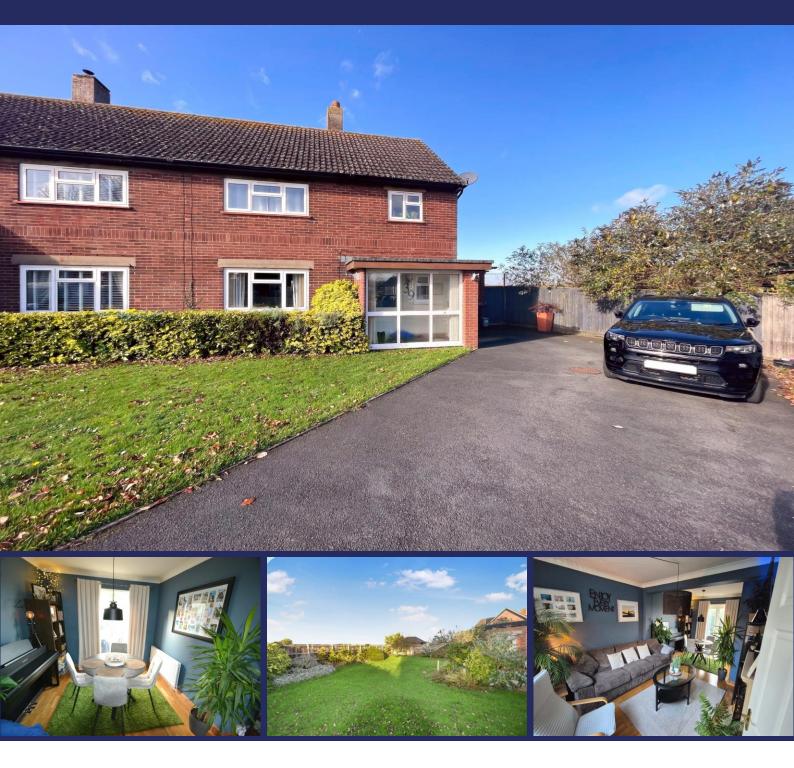

### 39 Hill Road, Donnington, Telford, TF2 8NA

39 Hill Road is a larger than average, mature Three Bedroom Semi-Detached House which has Large Gardens and views over Open Countryside and Playing Fields together with plenty of Parking. Offers in the Region of **£270,000** 

#### Overview

- Mature Semi-Detached House
- Three Bedrooms
- Entrance Hall, Ground Floor W.C.
- Kitchen
- Utility Room
- Lounge Dining Room
- Bathroom
- Garage, Plenty of Parking
- Large Corner Gardens with Paved
  Patio
- Council Tax Band B
- EPC Rating D

#### **BRIEF DESCRIPTION**

If you are looking for a larger than average mature Semi-Detached House which has been tastefully decorated throughout and very Large Gardens, lots of Parking and has wonderful views over Open Countryside and local Playing Fields then this could be the one for you. The property has accommodation of: Enclosed Porch, a substantial Hallway, beautifully decorated Lounge Dining Room, attractive modern Kitchen a separate Utility Room and Ground Floor W.C., The first floor comprises: Spacious Landing, 2 Large Double Bedrooms and a further Bedroom and modern Bathroom. Externally there is a long and wide Driveway with access to the very large Rear Garden there is further Parking within the front quad which services the surrounding properties and there is a Garage Store within a block a short distance away.