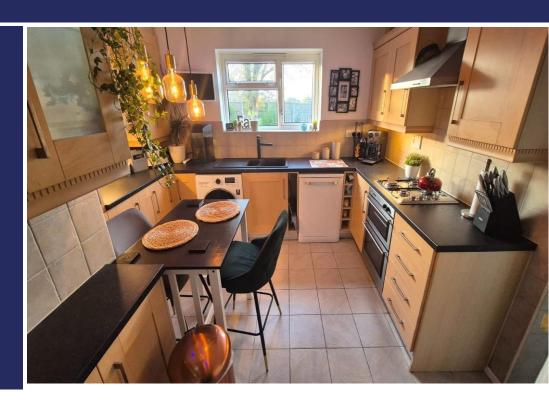

#### Overview

- Mature Semi-Detached House
- Three Bedrooms
- Entrance Hall, Ground Floor W.C.
- Kitchen
- Utility Room
- Lounge Dining Room
- Bathroom
- Garage, Plenty of Parking
- Large Corner Gardens with Paved
  Patio
- Council Tax Band B
- EPC Rating D

#### **BRIEF DESCRIPTION**

If you are looking for a larger than average mature Semi-Detached House which has been tastefully decorated throughout and very Large Gardens, lots of Parking and has wonderful views over Open Countryside and local Playing Fields then this could be the one for you. The property has accommodation of: Enclosed Porch, a substantial Hallway, beautifully decorated Lounge Dining Room, attractive modern Kitchen a separate Utility Room and Ground Floor W.C., The first floor comprises: Spacious Landing, 2 Large Double Bedrooms and a further Bedroom and modern Bathroom. Externally there is a long and wide Driveway with access to the very large Rear Garden there is further Parking within the front quad which services the surrounding properties and there is a Garage Store within a block a short distance away.