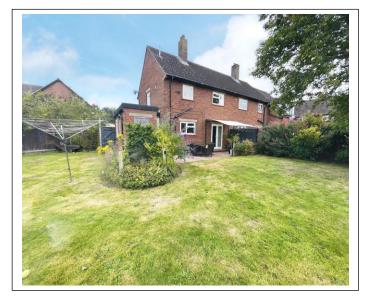

### 39 Hill Road, Donnington, Telford, TF2 8NA

39 Hill Road is a larger than average, mature Three Bedroom Semi-Detached House which has Large Gardens and views over Open Countryside and Playing Fields together with plenty of Parking. Offers in the Region of **£270,000** 

#### **BRIEF DESCRIPTION**

If you are looking for a larger than average mature Semi-Detached House which has been tastefully decorated throughout and very Large Gardens, lots of Parking and has wonderful views over Open Countryside and local Playing Fields then this could be the one for you. The property has accommodation of: Enclosed Porch, a substantial Hallway, beautifully decorated Lounge Dining Room, attractive modern Kitchen a separate Utility Room and Ground Floor W.C., The first floor comprises: Spacious Landing, 2 Large Double Bedrooms and a further Bedroom and modern Bathroom. Externally there is a long and wide Driveway with access to the very large Rear Garden there is further Parking within the front quad which services the surrounding properties and there is a Garage Store within a block a short distance away.