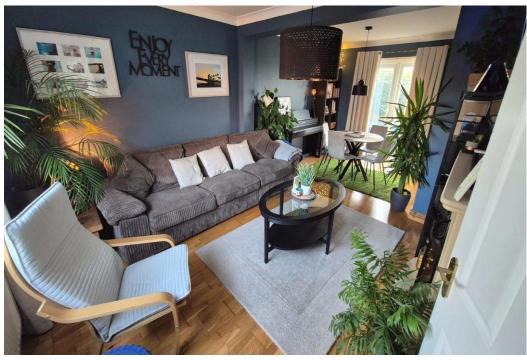

#### Overview

- Mature Semi-Detached House
- Three Bedrooms
- Entrance Hall, Ground Floor W.C.
- Kitchen
- Utility Room
- Lounge Dining Room
- Bathroom
- Garage, Plenty of Parking
- Large Corner Gardens with Paved
  Patio
- Council Tax Band B
- EPC Rating D

#### **BRIEF DESCRIPTION**

If you are looking for a larger than average mature Semi-Detached House which has been tastefully decorated throughout and very Large Gardens, lots of Parking and has wonderful views over Open Countryside and local Playing Fields then this could be the one for you. The property has accommodation of: Enclosed Porch, a substantial Hallway, beautifully decorated Lounge Dining Room, attractive modern Kitchen a separate Utility Room and Ground Floor W.C., The first floor comprises: Spacious Landing, 2 Large Double Bedrooms and a further Bedroom and modern Bathroom. Externally there is a long and wide Driveway with access to the very large Rear Garden there is further Parking within the front quad which services the surrounding properties and there is a Garage Store within a block a short distance away.