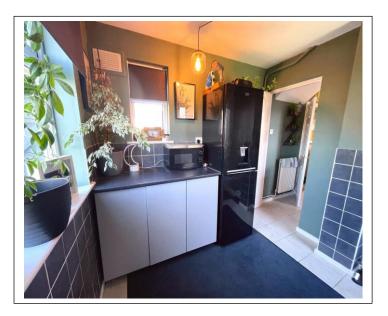

#### Overview

- Mature Semi-Detached House
- Three Bedrooms
- Entrance Hall, Ground Floor W.C.
- Kitchen
- Utility Room
- Lounge Dining Room
- Bathroom
- Garage, Plenty of Parking
- Large Corner Gardens with Paved
  Patio
- Council Tax Band B
- EPC Rating D

#### **BRIEF DESCRIPTION**

If you are looking for a larger than average mature Semi-Detached House which has been tastefully decorated throughout and very Large Gardens, lots of Parking and has wonderful views over Open Countryside and local Playing Fields then this could be the one for you. The property has accommodation of: Enclosed Porch, a substantial Hallway, beautifully decorated Lounge Dining Room, attractive modern Kitchen a separate Utility Room and Ground Floor W.C., The first floor comprises: Spacious Landing, 2 Large Double Bedrooms and a further Bedroom and modern Bathroom. Externally there is a long and wide Driveway with access to the very large Rear Garden there is further Parking within the front quad which services the surrounding properties and there is a Garage Store within a block a short distance away.