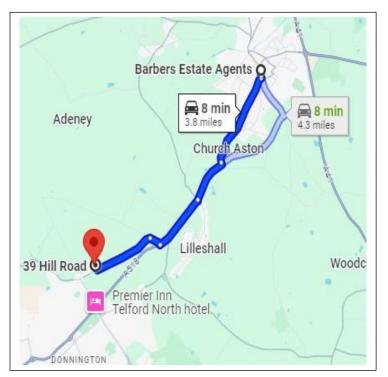

**DIRECTIONS:** From Newport take the A518 towards Telford. At the Donnington roundabout turn right into Station Road and at the next roundabout turn right onto Humber Lane. Take the second left into Body Road and then right into Hill Road.