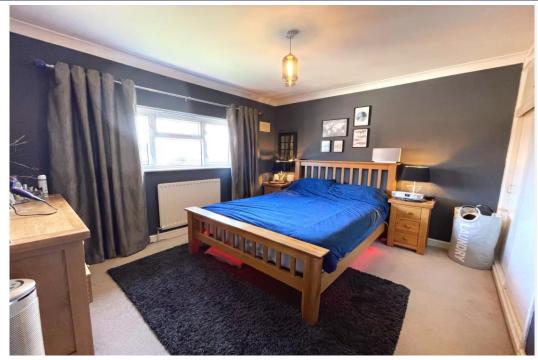

#### Overview

- Mature Semi-Detached House
- Three Bedrooms
- Entrance Hall, Ground Floor W.C.
- Kitchen
- Utility Room
- Lounge Dining Room
- Bathroom
- Garage, Plenty of Parking
- Large Corner Gardens with Paved
  Patio
- Council Tax Band B
- EPC Rating D

#### **BRIEF DESCRIPTION**

If you are looking for a larger than average mature Semi-Detached House which has been tastefully decorated throughout and very Large Gardens, lots of Parking and has wonderful views over Open Countryside and local Playing Fields then this could be the one for you. The property has accommodation of: Enclosed Porch, a substantial Hallway, beautifully decorated Lounge Dining Room, attractive modern Kitchen a separate Utility Room and Ground Floor W.C., The first floor comprises: Spacious Landing, 2 Large Double Bedrooms and a further Bedroom and modern Bathroom. Externally there is a long and wide Driveway with access to the very large Rear Garden there is further Parking within the front quad which services the surrounding properties and there is a Garage Store within a block a short distance away.