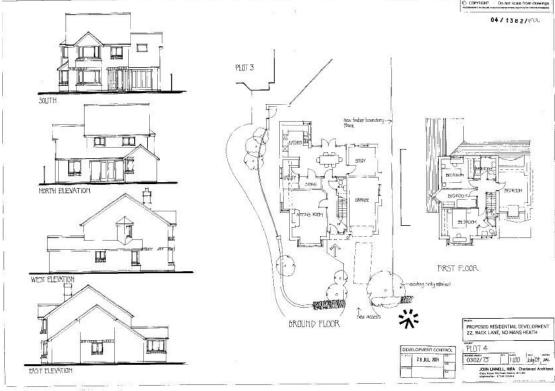

## Building Plot, 22 Back Lane, Nomans Heath, SY14 8DP

An excellent opportunity to purchase a large building plot having full planning permission, with conditions, for the erection of four new dwellings with garages. Application Number: 04/01382/FUL. The plot is located in the popular village of Nomans Heath and the plans are for two four bedroom detached houses and two three bedroom semi-detached houses. Part of the existing dwelling at 22 Back Lane will need to be demolished by a new owner of the building plots, with alterations made in accordance with the planning permission.

### Overview

- Large Building Plot
- With Full Planning Permission
- For Two Detached Houses and
- **Two Semi-Detached Houses**
- Application Number: 04/01382/FUL
- Popular Village Location
- Excellent Development Opportunity

#### **PLANNING**

Cheshire West and Chester Council has granted planning permission, conditions, for the alteration of the existing house and construction of four new dwellings with associated garages. Part of the existing dwelling at 22 Back Lane will need to be demolished by a new owner of the building plots, with alterations made in accordance with the planning permission. Application No. 04/01382/FUL. Planning permission was granted on appeal. Appeal Ref: APP/X0605/A/07/2046312. Date of Decision 12th October 2007. Copies of the Decision Notice are available from our office on request. Full plans also available to view. We are advised that there is no affordable housing contribution applicable to this permission.