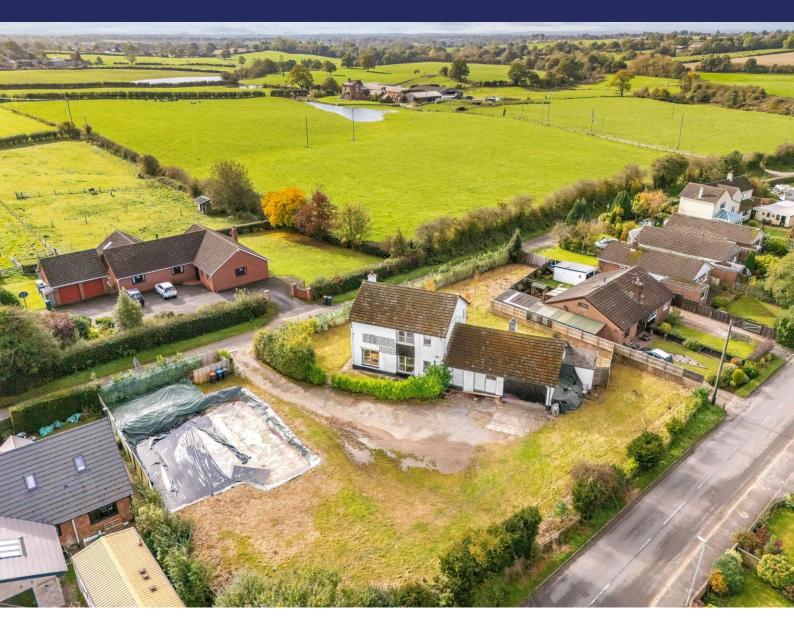

## Building Plot, 22 Back Lane, Nomans Heath, SY14 8DP

An excellent opportunity to purchase a large building plot having full planning permission, with conditions, for the erection of four new dwellings with garages. Application Number: 04/01382/FUL. The plot is located in the popular village of Nomans Heath and the plans are for two four bedroom detached houses and two three bedroom semi-detached houses. Part of the existing dwelling at 22 Back Lane will need to be demolished by a new owner of the building plots, with alterations made in accordance with the planning permission.

#### **DIRECTIONS**

Exit Whitchurch on the A41 Chester Road. Proceed for approximately 3.7 miles then turn left signposted Nomans Heath. At the roundabout take the first exit then turn right onto Back Lane, continue on past the turning for Cholmondeley Rise and the building plot can be found after a short distance on the right hand side.