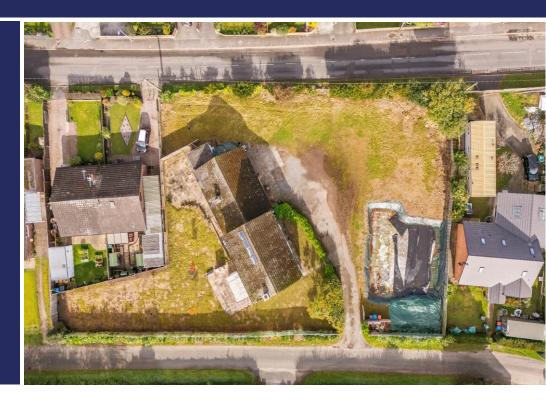

## Building Plot, 22 Back Lane, Nomans Heath, SY14 8DP

An excellent opportunity to purchase a large building plot having full planning permission, with conditions, for the erection of four new dwellings with garages. Application Number: 04/01382/FUL. The plot is located in the popular village of Nomans Heath and the plans are for two four bedroom detached houses and two three bedroom semi-detached houses. Part of the existing dwelling at 22 Back Lane will need to be demolished by a new owner of the building plots, with alterations made in accordance with the planning permission.