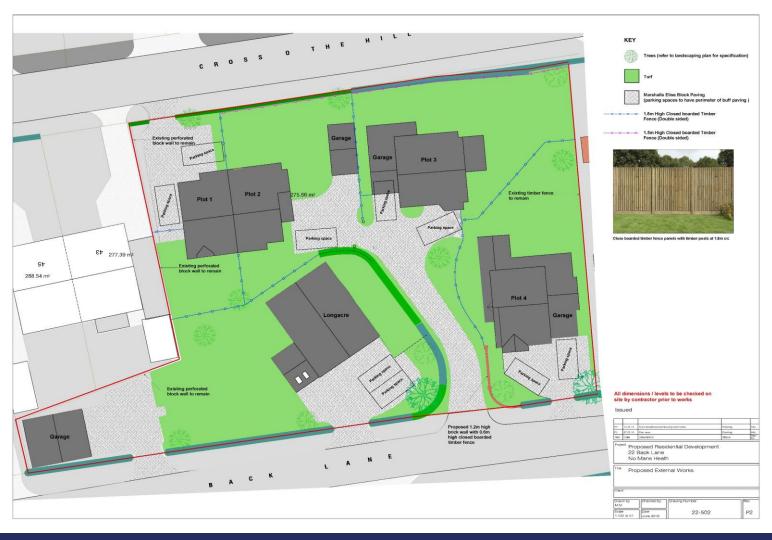

## Building Plot, 22 Back Lane, Nomans Heath, SY14 8DP

An excellent opportunity to purchase a large building plot having full planning permission, with conditions, for the erection of four new dwellings with garages. Application Number: 04/01382/FUL. The plot is located in the popular village of Nomans Heath and the plans are for two four bedroom detached houses and two three bedroom semi-detached houses. Part of the existing dwelling at 22 Back Lane will need to be demolished by a new owner of the building plots, with alterations made in accordance with the planning permission.

### Overview

- Large Building Plot
- With Full Planning Permission
- For Two Detached Houses and
- **Two Semi-Detached Houses**
- Application Number: 04/01382/FUL
- Popular Village Location
- Excellent Development Opportunity

#### **PLANNING**

Cheshire West and Chester Council has granted planning permission, conditions, for the alteration of the existing house and construction of four new dwellings with associated garages. Part of the existing dwelling at 22 Back Lane will need to be demolished by a new owner of the building plots, with alterations made in accordance with the planning permission. Application No. 04/01382/FUL. Planning permission was granted on appeal. Appeal Ref: APP/X0605/A/07/2046312. Date of Decision 12th October 2007. Copies of the Decision Notice are available from our office on request. Full plans also available to view. We are advised that there is no affordable housing contribution applicable to this permission.