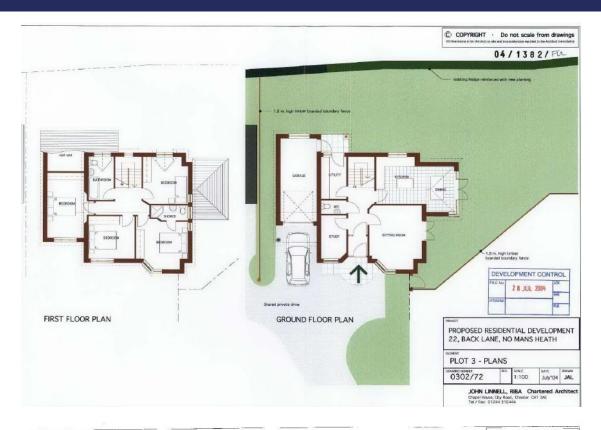

## Building Plot, 22 Back Lane, Nomans Heath, SY14 8DP

An excellent opportunity to purchase a large building plot having full planning permission, with conditions, for the erection of four new dwellings with garages. Application Number: 04/01382/FUL. The plot is located in the popular village of Nomans Heath and the plans are for two four bedroom detached houses and two three bedroom semi-detached houses. Part of the existing dwelling at 22 Back Lane will need to be demolished by a new owner of the building plots, with alterations made in accordance with the planning permission.

### Overview

- Large Building Plot
- With Full Planning Permission
- For Two Detached Houses and
- **Two Semi-Detached Houses**
- Application Number: 04/01382/FUL
- Popular Village Location
- Excellent Development Opportunity

#### **PLANNING**

Cheshire West and Chester Council has granted planning permission, conditions, for the alteration of the existing house and construction of four new dwellings with associated garages. Part of the existing dwelling at 22 Back Lane will need to be demolished by a new owner of the building plots, with alterations made in accordance with the planning permission. Application No. 04/01382/FUL. Planning permission was granted on appeal. Appeal Ref: APP/X0605/A/07/2046312. Date of Decision 12th October 2007. Copies of the Decision Notice are available from our office on request. Full plans also available to view. We are advised that there is no affordable housing contribution applicable to this permission.