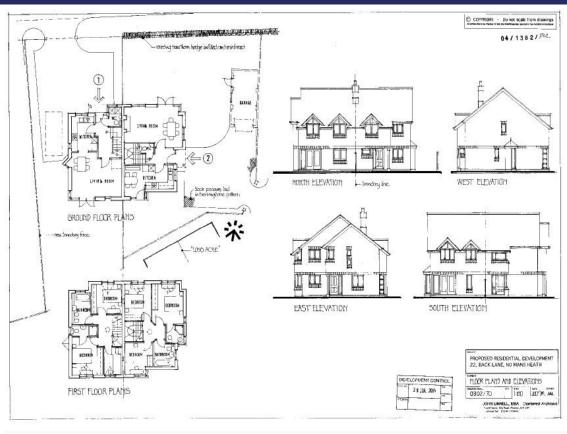

## Building Plot, 22 Back Lane, Nomans Heath, SY14 8DP

An excellent opportunity to purchase a large building plot having full planning permission, with conditions, for the erection of four new dwellings with garages. Application Number: 04/01382/FUL. The plot is located in the popular village of Nomans Heath and the plans are for two four bedroom detached houses and two three bedroom semi-detached houses. Part of the existing dwelling at 22 Back Lane will need to be demolished by a new owner of the building plots, with alterations made in accordance with the planning permission.

### Overview

- Large Building Plot
- With Full Planning Permission
- For Two Detached Houses and
- **Two Semi-Detached Houses**
- Application Number: 04/01382/FUL
- Popular Village Location
- Excellent Development Opportunity

#### **PLANNING**

Cheshire West and Chester Council has granted planning permission, conditions, for the alteration of the existing house and construction of four new dwellings with associated garages. Part of the existing dwelling at 22 Back Lane will need to be demolished by a new owner of the building plots, with alterations made in accordance with the planning permission. Application No. 04/01382/FUL. Planning permission was granted on appeal. Appeal Ref: APP/X0605/A/07/2046312. Date of Decision 12th October 2007. Copies of the Decision Notice are available from our office on request. Full plans also available to view. We are advised that there is no affordable housing contribution applicable to this permission.