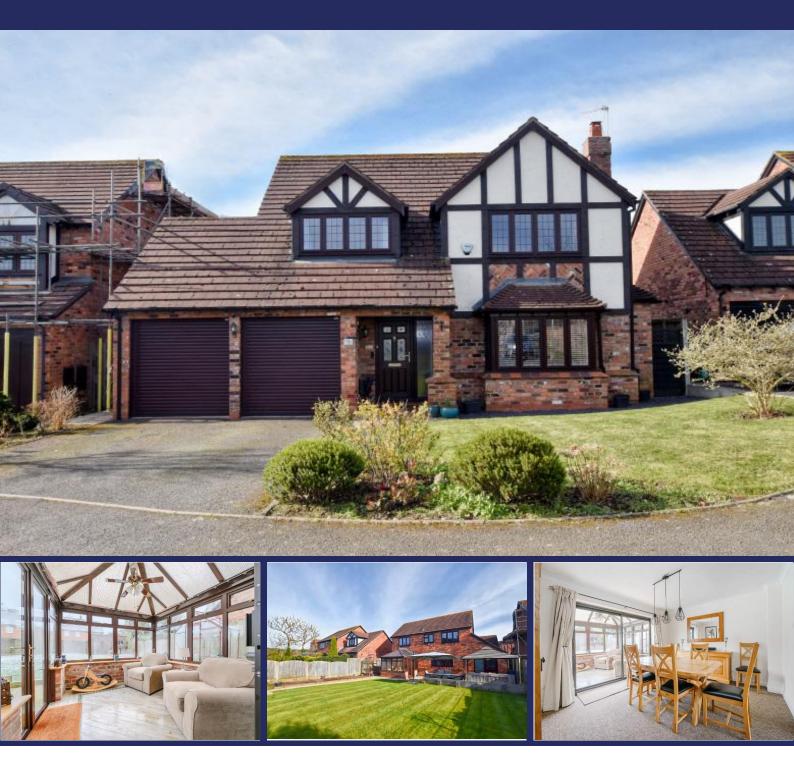

### **9** Sambrook Crescent, Market Drayton, TF9 1NG A beautifully presented Four Bedroom Detached House that's in pristine 'move-in' condition! Recently redecorated throughout, with new Carpets, Flooring, Kitchen, Bathroom and En Suite, this light and spacious family home impresses at every turn.

#### **Brief Description**

Off the Entrance Hall is the Cloakroom/WC, and to your right is the generous Lounge which has a box bay window and an inglenook fireplace with feature brick fireplace housing an open fire. The Lounge leads through to the Dining Room which has floor-to-ceiling sliding patio doors opening through to the Conservatory. The Breakfast Kitchen has an excellent range of smart, new units with a peninsular breakfast bar, integrated dishwasher, induction hob with extractor fan over, oven and combination oven/microwave. Off the Kitchen is the Pantry/Boot Room, with a door to the Utility and onto the Double Garage.

To the first floor, and the Principal Bedroom has a range of built-in wardrobes and a spacious En Suite, plus three further double Bedrooms and a smart Bathroom with Shower and Bath.

Externally, the property has a lawned front Garden and a wide driveway in front of the Garage Doors giving you parking for 3-4 cars.

There's an electric car charging point to the side of the Garage, and gates to both sides lead round to the rear Garden - a lovely open space with a central lawn edged with sleepers to the formal flower beds, large patio entertaining space, raised vegetable beds, green house and a large, insulated garden shed with light and power that's currently used as a Home Gym.