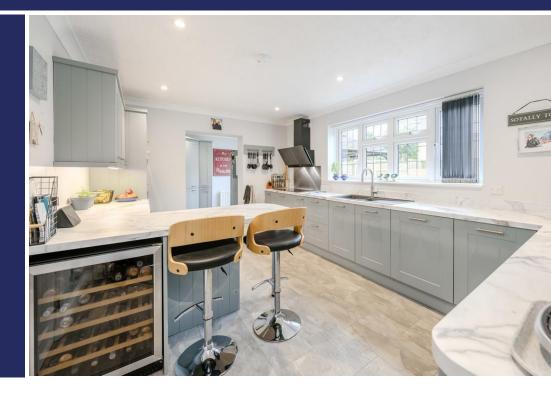

#### **Brief Description**

Off the Entrance Hall is the Cloakroom/WC, and to your right is the generous Lounge which has a box bay window and an inglenook fireplace with feature brick fireplace housing an open fire. The Lounge leads through to the Dining Room which has floor-to-ceiling sliding patio doors opening through to the Conservatory. The Breakfast Kitchen has an excellent range of smart, new units with a peninsular breakfast bar, integrated dishwasher, induction hob with extractor fan over, oven and combination oven/microwave. Off the Kitchen is the Pantry/Boot Room, with a door to the Utility and onto the Double Garage.