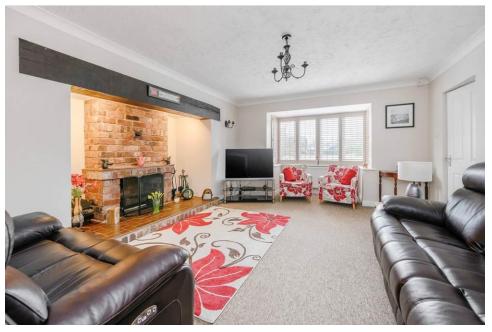

#### **Brief Description**

Off the Entrance Hall is the Cloakroom/WC, and to your right is the generous Lounge which has a box bay window and an inglenook fireplace with feature brick fireplace housing an open fire. The Lounge leads through to the Dining Room which has floor-to-ceiling sliding patio doors opening through to the Conservatory. The Breakfast Kitchen has an excellent range of smart, new units with a peninsular breakfast bar, integrated dishwasher, induction hob with extractor fan over, oven and combination oven/microwave. Off the Kitchen is the Pantry/Boot Room, with a door to the Utility and onto the Double Garage.