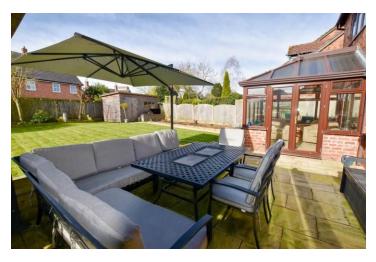

There's an electric car charging point to the side of the Garage, and gates to both sides lead round to the rear Garden - a lovely open space with a central lawn edged with sleepers to the formal flower beds, large patio entertaining space, raised vegetable beds, green house and a large, insulated garden shed with light and power that's currently used as a Home Gym.