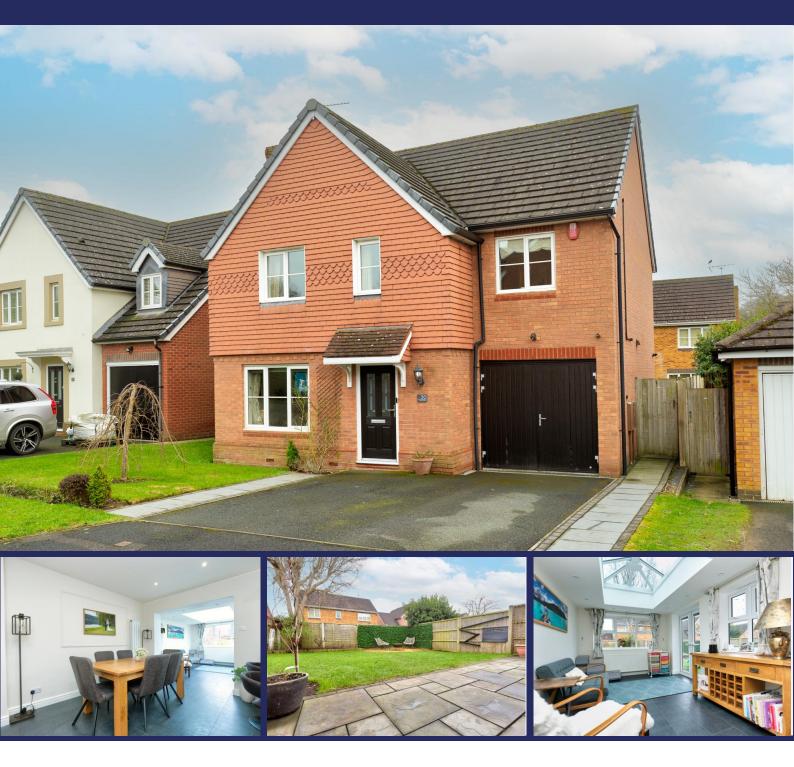

### 30 Lytham Green, Muxton, Telford, TF2 8SQ

A well designed, modern Detached Family Home, extended to provide spacious living accommodation. Situated in this popular area, close to Granville Country Park. The property benefits from Solar Panels and battery storage, enhancing energy efficiency and reducing utility costs. Offers in the Region of £385,000

#### **BRIEF DESCRIPTION**

<image>

A beautifully designed, modern Detached Family Home, extended to provide spacious living accommodation, situated in this ever-popular residential road. The property benefits from Solar Panels and battery storage, enhancing energy efficiency and reducing utility costs. The ground floor features an inviting Entrance Hall with a Cloakroom/WC, a stunning Open-Plan Kitchen and Dining Area that flows seamlessly into a bright and airy Orangery, a separate Lounge, and a Utility Room off the kitchen for added convenience. Upstairs, there are Four generously sized Bedrooms, including a Main with an En-Suite, along with a well-appointed Family Bathroom.